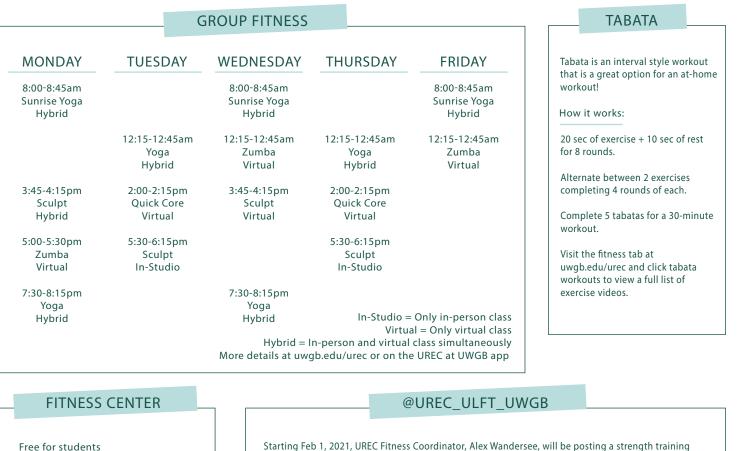

### UREC

UREC offers many opportunities to help you reach your fitness goals. Add the options below or your own ideas to the calendar above! Details on the back.

**GROUP FITNESS** 

Sunrise Yoga Sculpt Yoga Quick Core Zumba Strength Training Cardio UREC ULift Stretching Personal Training PEP

FITNESS CENTER

AT HOME Tabata Workout Virtual Class Stretching

PEP

#### Rates:

Single session 5 sessions 10 sessions

\$15.00 \$65.00 (\$13/session) \$120.00 (\$12/session)

workout every Monday and Tuesday using equipment in the Fitness Center (Kress).

Each workout will consist of 8-10 exercises and each exercise will include a video demo.