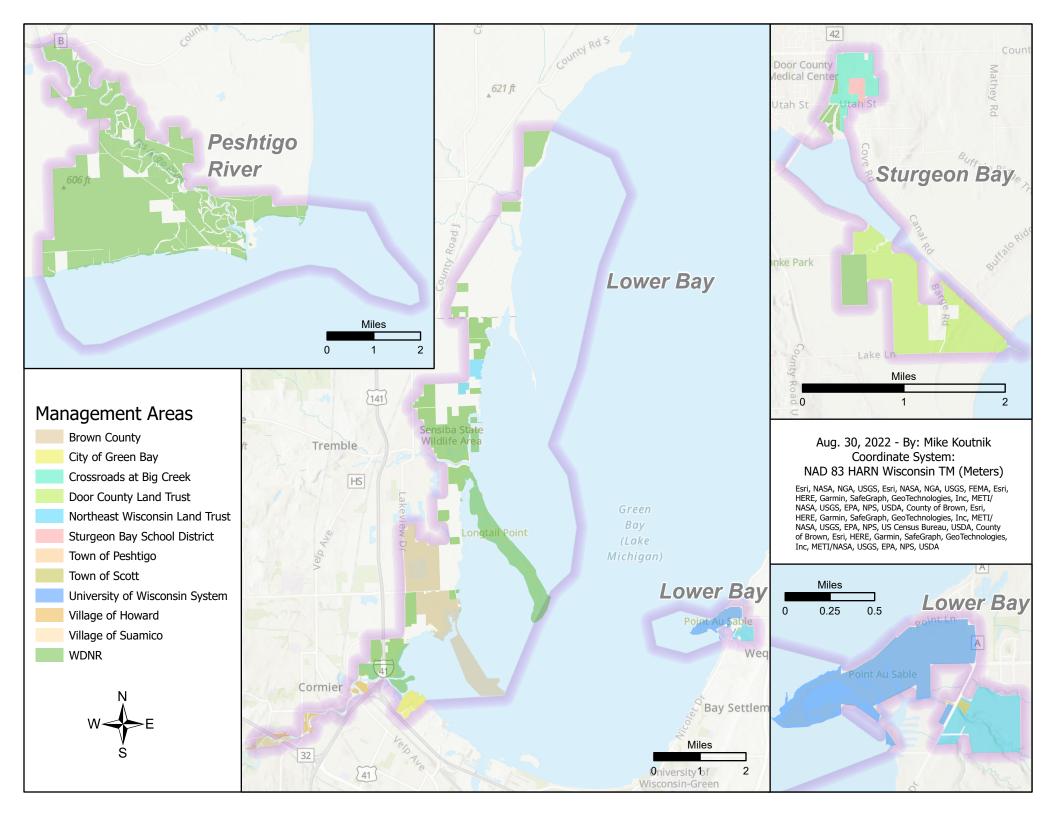

## Bay of Green Bay NERR Preliminary Recommended Natural Area Sites

B Peshtigo River This map shows the preliminary recommended natural area sites to be included in the proposed Bay of Green Bay National Estuarine Research Reserve. Note: only publicly accessible lands within these areas are eligible to be included in the Bay of Green Bay NERR. Official land and water boundaries have not yet been set but will include a refinement of what is featured on these maps. The selection of a site for the NERR visitor/education center will occur at a later date.

Marinette

For more information on the proposed NERR, see **uwgb.edu/nerr**.

64

@Ben Young for NEW Water