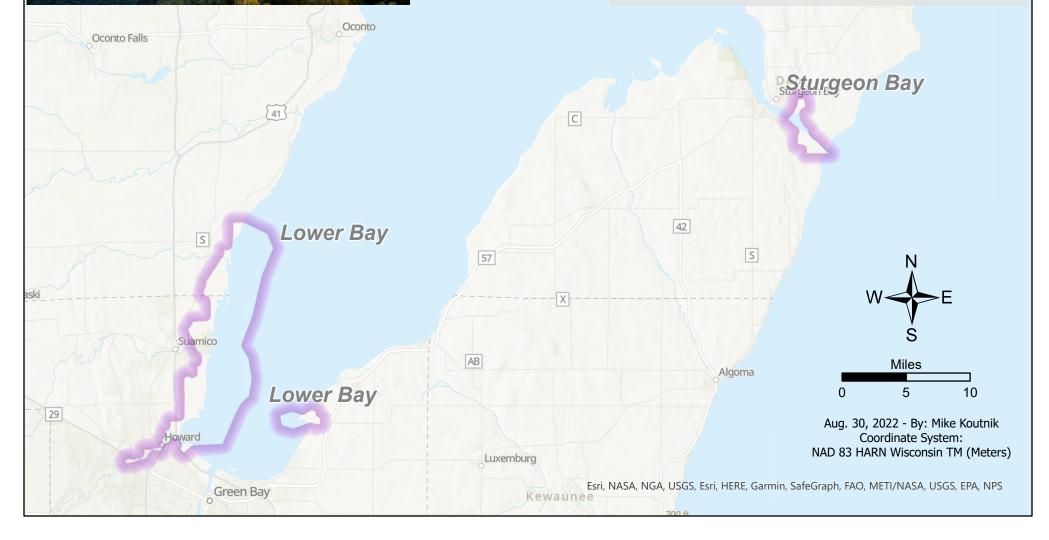

## Bay of Green Bay NERR Preliminary Recommended Natural Area Sites

B Peshtigo River This map shows the preliminary recommended natural area sites to be included in the proposed Bay of Green Bay National Estuarine Research Reserve. Note: only publicly accessible lands within these areas are eligible to be included in the Bay of Green Bay NERR. Official land and water boundaries have not yet been set but will include a refinement of what is featured on these maps. The selection of a site for the NERR visitor/education center will occur at a later date.