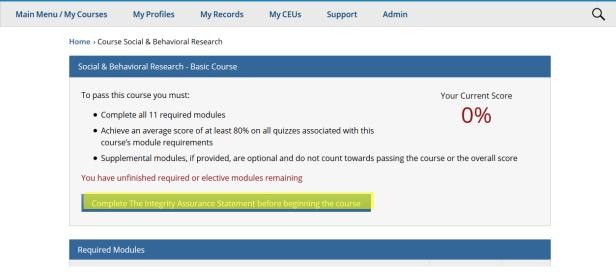

3. This is your course home page. The first time you come into this page, you will need to complete the Integrity Assurance Statement.

4. Click the box and "Submit" in order to finish the Integrity Assurance Statement.

| Main Menu / M                              | /ly Courses                                                                                                                       | My Profiles         | My Records    | My CEUs | Support | Admin            |                                       |             | Q |  |
|--------------------------------------------|-----------------------------------------------------------------------------------------------------------------------------------|---------------------|---------------|---------|---------|------------------|---------------------------------------|-------------|---|--|
| Home > Course Social & Behavioral Research |                                                                                                                                   |                     |               |         |         |                  |                                       |             |   |  |
|                                            | Social & Behavioral Research - Basic Course                                                                                       |                     |               |         |         |                  |                                       |             |   |  |
|                                            | To pass this                                                                                                                      | s course you must   | :             |         |         |                  | Your Current Sco                      | ore         |   |  |
|                                            | • Comp                                                                                                                            | lete all 11 require | d modules     |         |         |                  | 0%                                    |             |   |  |
|                                            | <ul> <li>Achieve an average score of at least 80% on all quizzes associated with this<br/>course's module requirements</li> </ul> |                     |               |         |         |                  |                                       |             |   |  |
|                                            | • Supplemental modules, if provided, are optional and do not count towards part                                                   |                     |               |         |         | s passing the co | ssing the course or the overall score |             |   |  |
|                                            | You have unfinished required or elective modules remaining                                                                        |                     |               |         |         |                  |                                       |             |   |  |
|                                            |                                                                                                                                   |                     |               |         |         |                  |                                       |             |   |  |
| Required Modules                           |                                                                                                                                   |                     |               |         |         |                  |                                       |             |   |  |
|                                            |                                                                                                                                   |                     |               |         |         |                  | Date Completed                        | Score       |   |  |
|                                            | History and                                                                                                                       | Ethical Principles  | SBE (ID: 490) |         |         |                  | Incomplete                            | 0/0<br>(0%) |   |  |