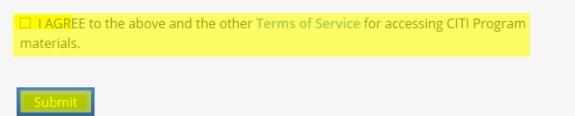

3. This is your course home page. The first time you come into this page, you will need to complete the Integrity Assurance Statement.

4. Click the box and "Submit" in order to finish the Integrity Assurance Statement.

Check the box to accept, then click the Submit button:

5. Click on "History and Ethical Principles - SBE" to complete the first required module in the Social & Behavioral Research course. Once you take this module, the next module on the course home page will become available.