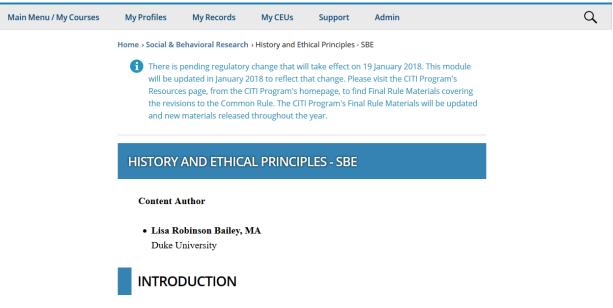

Check the box to accept, then click the Submit button:

5. Click on "History and Ethical Principles - SBE" to complete the first required module in the Social & Behavioral Research course. Once you take this module, the next module on the course home page will become available.

6. This is the History and Ethical Principles - SBE module. Read the information following the content author section.

7. This is the bottom of the module. Click on the "Take the quiz for History and Ethical Principles - SBE" link to open the quiz.