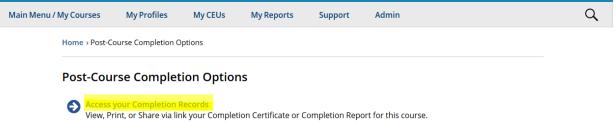

9. At the bottom of your results page, you will want to click "View Post-Course Completion Options".

10. To print your certificate, click on "Access your Completion Records."

11. Your page should look like this. Click on the link under "Completion Certificates." This will pull up a PDF of your completion certificate. Save this document and submit as needed.

| Main Menu / My Courses    | My Profiles                                         | My CEUs                                | My Reports                                                                                | Support                             | Admin             |    | Q |
|---------------------------|-----------------------------------------------------|----------------------------------------|-------------------------------------------------------------------------------------------|-------------------------------------|-------------------|----|---|
| Home > View-P             | rint-Share Completi                                 | on Record                              |                                                                                           |                                     |                   |    |   |
| View-Print-S              | Share Completion                                    | Record -                               |                                                                                           |                                     |                   |    |   |
|                           | n Date: 23-Oct-20<br>Date: 22-Oct-20                | 17                                     | Green Bay (ID: 34                                                                         | 58)                                 |                   |    |   |
| the time yo<br>To view or | ou completed and print the <b>Complet</b>           | passed the cour                        | s of your course wo<br>rse. Part 2 includes<br>his course, click on<br>nk below and paste | scores for any s<br>the link below. | ubsequent quiz at | at |   |
| To view or<br>To share th | print the <b>Complet</b><br>ne <b>Completion Ce</b> | ion Certificate f<br>tificate, copy th | reflect course com<br>for this course, click<br>ne link below and p                       | on the link belo                    | ow.               |    |   |
| www.c                     | citiprogram.org/                                    | /erify/:                               |                                                                                           |                                     |                   |    |   |