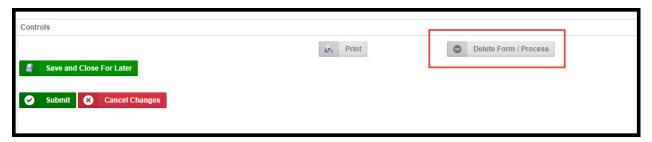

## ${\sf Click}\, {\bf Submit}$

Then, please click "Logoff" or you can click on the "Running Processes" tab to see the current status.

**Delete Form/Process:** If you want to start over, use this button.