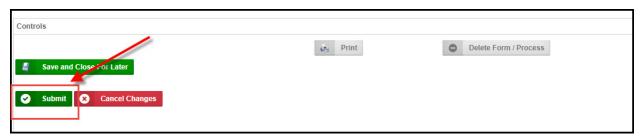

## Step 5: Submission

## ${\sf Click}\, {\bf Submit}$

Then, please click "Logoff" or you can click on the "Running Processes" tab to see the current status.

**Delete Form/Process:** If you want to start over, use this button.