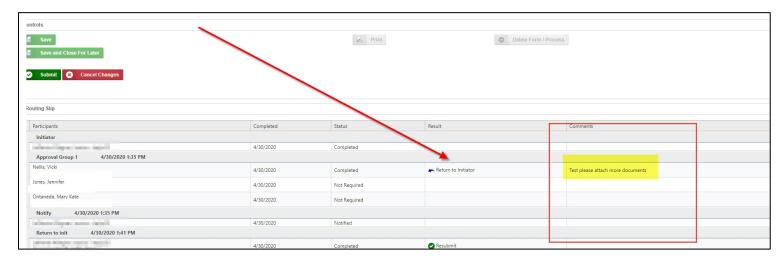

**Step 6:** If more information is needed from you, you will receive an email letting you know that you have to go back into the form to see what is requested. Click on the link from the email, log in, and click on your form that appears on the Task list. You must then scroll to the bottom of your form to view the Comments column (on the right) where it will indicate what additional information is needed. Modify the form accordingly and click Resubmit.

This screen shows you the routing slip of information and in the comments of what is being requested.

UWGB expects a high volume of submissions using this form. If you have questions or concerns, please email emergencygrant@uwgb.edu or call 920.465.2111.