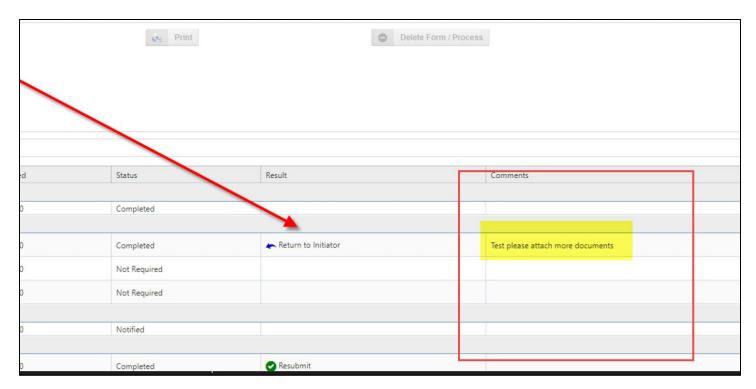

**Step 6:** If more information is needed from you, you will receive an email letting you know that you have to go back into the form to see what is requested. Click on the link from the email, log in, and click on your form that appears on the Task list. You must then scroll to the bottom of your form to view the Comments column (on the right) where it will indicate what additional information is needed. Modify the form accordingly and click Resubmit.

This screen shows you the routing slip of information and in the comments of what is being requested.

UWGB expects a high volume of submissions using this form. If you have questions or concerns, please email emergencygrant@uwgb.edu or call 920.465.2111.