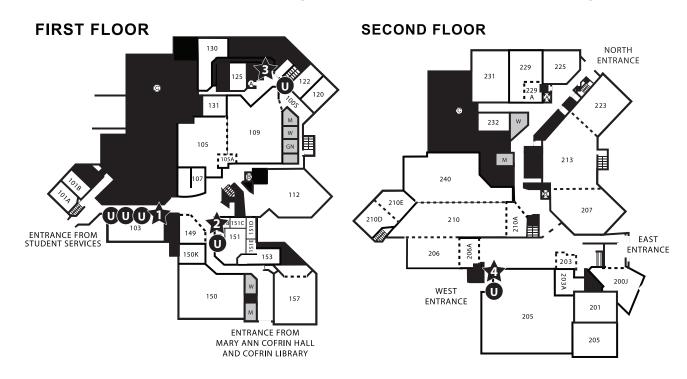

## UW-Green Bay PUBLIC POSTING Policy & Locations

Where in the University Union Can I Post My Poster?

Reserved for UW-Green Bay Posters. Do not post here.

## **1st Floor Posting Locations:**

Hallway that leads to Student Services building

Hallway that leads to the Christie Theatre

Next to the North Entrance stairwell

## 2nd Floor Posting Location:

Next to the Bookstore in the West Entrance vestibule

- Do not overlap or cover another poster.
- •Posters may be removed at any time at the discretion of the Office of Student Life.
- Post only on Bulletin Boards indicated on map above. If you post your item on a Bulletin Board reserved for use by UW-Green Bay, it may be removed.

Questions about the Public Posting Policy? Call the Office of Student Life: 465-2220.

Your University Union