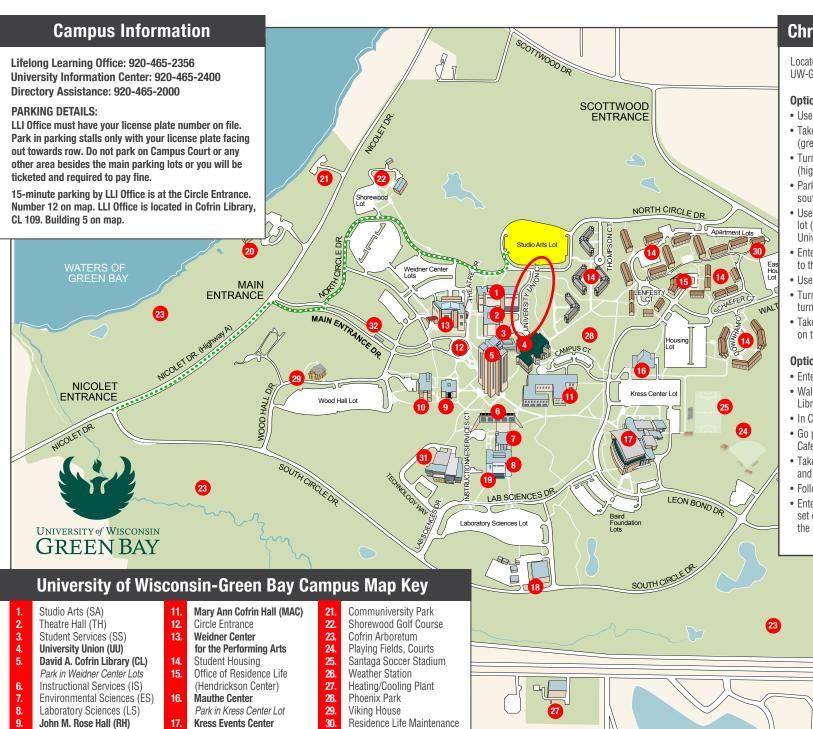

## **Christie Theatre Directions**

Located in the University Union, UU 157 on the UW-Green Bay campus

## **Option 1: Studio Arts Parking Lot**

- Use the Main Entrance on Nicolet Drive
- Take the first left onto North Circle Drive (areen dots)
- Turn left into the Studio Arts parking lot (highlighted in yellow)
- Park closest to the campus buildings on the south side of the lot
- Use the crosswalk at the middle of the lot (red circle) and follow the sidewalk to the University Union (building #4)
- Enter the University Union and walk straight to the stairs
- · Use stairs to go to the lower level
- Turn left and go down the slight ramp and turn left
- Take a slight right and Christie Theatre will be on the left

## **Option 2: Wood Hall Parking Lot**

- · Enter Rose Hall and go down one floor
- Walk through Rose Hall towards the Cofrin Library, using the concourse
- In Cofrin Library, turn right, then left
- Go past the LLI Office on the left, The Garden Cafe on the right
- Take a left by The Garden Cafe seating area and use the doors to go outside
- Follow the sidewalk to the University Union
- Enter and go straight through the second set of doors and the Christie Theatre is on the right

BAY

SETTLEMENT ENTRANCE

HIGHWAY EA BAY SETTLEMENT INTERCHANGE

54757

| 1.  | Studio Arts (SA)             |
|-----|------------------------------|
| 2.  | Theatre Hall (TH)            |
| 3.  | Student Services (SS)        |
| 4.  | University Union (UU)        |
| 5.  | David A. Cofrin Library (CL) |
|     | Park in Weidner Center Lots  |
| 6.  | Instructional Services (IS)  |
| 7.  | Environmental Sciences (ES)  |
| 8.  | Laboratory Sciences (LS)     |
| 9.  | John M. Rose Hall (RH)       |
|     | Park in Wood Hall Lot        |
| 10. | L.G. Wood Hall (WH)          |

| Mary Ann Cofrin Hall (MAC)<br>Circle Entrance |  |
|-----------------------------------------------|--|
| Weidner Center                                |  |
|                                               |  |
| for the Performing Arts                       |  |
| Student Housing                               |  |
| Office of Residence Life                      |  |
| (Hendrickson Center)                          |  |
| Mauthe Center                                 |  |
| Park in Kress Center Lot                      |  |
| Kress Events Center                           |  |
| Facilities Management                         |  |
| Shipping and Receiving                        |  |
| Lambeau Cottage                               |  |