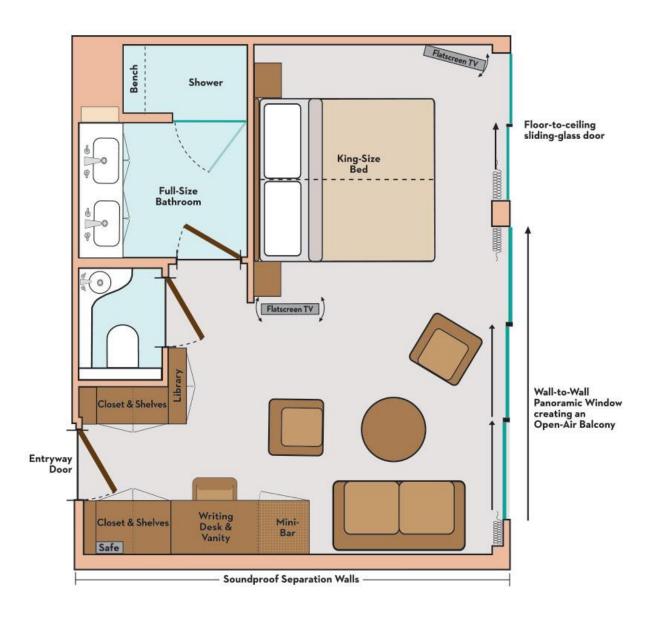

# Panorama Suite (Cat. A, B, P) - 200 sq. ft.

PHOTO SHOWN IS REPRESENTATIVE OF A STATEROOM IN THE CATEGORY

#### **Features**

- Comfort Collection Beds<sup>SM</sup>
- · Egyptian super-combed cotton linens
- Soft & firm pillows
- Choice of bed configuration
- Bedside tables with reading lamps
- L'Occitane bath products
- Easy under-bed luggage storage
- Alarm clock
- · Direct-dial telephone
- · Well-stocked minibar
- In-room safe
- Elegant, contemporary design
- Marble countertops in bathroom
- USB Ports
- 6-person sitting area
- Writing desk and chair
- Sofa
- · Luxurious mattress toppers
- · European-style duvets
- Extra blankets
- Nightly turn-down service
- Hairdryer
- Spacious 3-door closets with shelves for ample storage
- Flatscreen satellite TV with English-speaking channels & over 100 free movie options
- Make-up mirror
- Bathrobes & slippers
- · Complimentary bottled water
- · Individual climate control
- Large mirror in bathroom
- Complimentary Wi-Fi
- Wall-to-Wall Panoramic Window with Open-Air Balcony<sup>SM</sup>
- Full shower with glass door
- Vanity and lighted makeup mirror
- · Coffee table