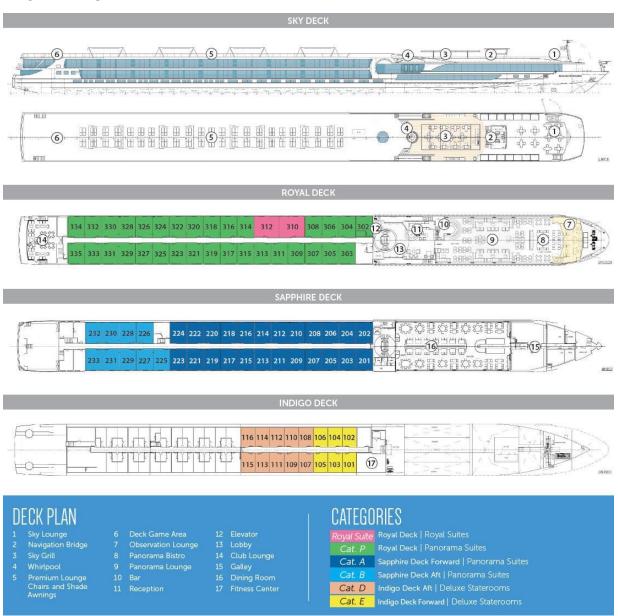

m clock
- · Direct-dial telephone
- · Well-stocked minibar
- In-room safe
- Elegant, contemporary design
- Marble countertops in bathroom
- USB Ports
- 6-person sitting area
- Writing desk and chair
- Sofa
- · Double sinks
- Luxurious mattress toppers
- European-style duvets
- Extra blankets
- Nightly turn-down service
- Hairdryer
- Spacious 3-door closets with shelves for ample storage
- Flatscreen satellite TV with English-speaking channels & over 100 free movie options
- Make-up mirror
- · Bathrobes & slippers
- Complimentary bottled water
- · Individual climate control
- Large mirror in bathroom
- Complimentary Wi-Fi
- Wall-to-Wall Panoramic Window with Open-Air Balcony<sup>sм</sup>
- Full shower with glass door
- Vanity and lighted makeup mirror
- · Coffee table

#### **DECK PLANS**



### **VIEW**

The Avalon View is the newest addition to the 2020 Avalon Suite Ship fleet. With the youngest fleet of ships on Europe's waterways, Avalon Waterways continues our outstanding commitment to comfortable luxury and excellence with the View. Passengers can choose from two full decks of award-winning Panorama Suites, featuring wall-to-wall and floor-to-ceiling Panoramic Windows that transform your living space into a unique Open-Air Balcony. The 200-square-foot Panorama Suites are more than 30% larger than the industry standard, with Avalon's incomparable window-facing "Beds with a View". Onboard amenities include complimentary Wi-Fi access, a state-of-the-art Fitness Center, an Adventure Center for bikes and active gear, and an Avalon Adventure Host to assist with active excurs