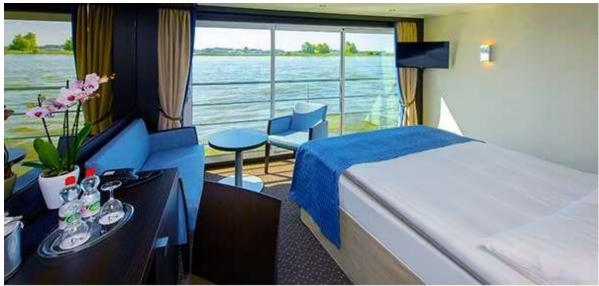

# Panorama Suite (Cat. A, B, P) - 200 sq. ft.

PHOTO SHOWN IS REPRESENTATIVE OF A STATEROOM IN THE CATEGORY

#### **Features**

- Comfort Collection Beds<sup>SM</sup>
- · Egyptian super-combed cotton linens
- Soft & firm pillows
- Choice of bed configuration
- Bedside tables with reading lamps
- L'Occitane bath products
- Easy under-bed luggage storage
- Alarm clock
- · Direct-dial telephone
- · Well-stocked minibar
- In-room safe
- Elegant, contemporary design
- Marble countertops in bathroom
- USB Ports
- 6-person sitting area
- Writing desk and chair
- Sofa
- · Luxurious mattress toppers
- · European-style duvets
- Extra blankets
- Nightly turn-down service
- Hairdryer
- Spacious 3-door closets with shelves for ample storage
- Flatscreen satellite TV with English-speaking channels & over 100 free movie options
- Make-up mirror
- Bathrobes & slippers
- · Complimentary bottled water
- · Individual climate control
- Large mirror in bathroom
- Complimentary Wi-Fi
- Wall-to-Wall Panoramic Window with Open-Air Balcony<sup>SM</sup>
- Full shower with glass door
- Vanity and lighted makeup mirror
- · Coffee table