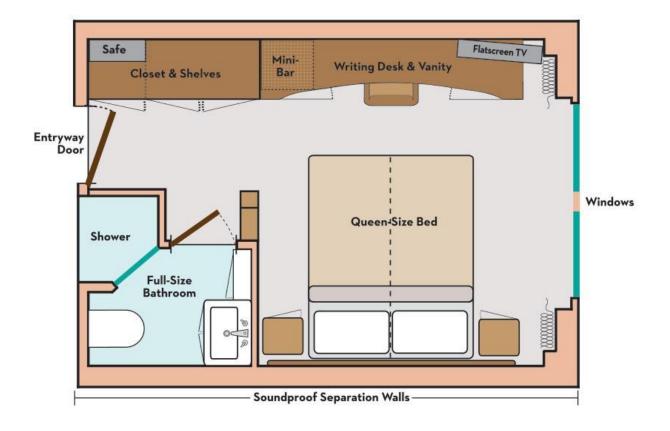

# Avalon Deluxe Stateroom (Cat. E) - 172 sq. ft.

PHOTO SHOWN IS REPRESENTATIVE OF A STATEROOM IN THE CATEGORY

#### **Features**

- Comfort Collection Beds<sup>SM</sup>
- Egyptian super-combed cotton linens
- Soft & firm pillows
- Choice of bed configuration
- Bedside tables with reading lamps
- L'Occitane bath products
- Easy under-bed luggage storage
- Alarm clock
- Bathrobes & slippers
- Complimentary bottled water
- Individual climate control
- Large mirror in bathroom
- USB Ports
- Full shower with glass door
- Vanity and lighted makeup mirror
- Luxurious mattress toppers
- European-style duvets
- Extra blankets
- Nightly turn-down service
- Hairdryer
- Spacious 3-door closets with shelves for ample storage
- Flatscreen satellite TV with English-speaking channels & over 100 free movie options
- Direct-dial telephone
- Well-stocked minibar
- In-room safe
- Elegant, contemporary design
- Complimentary Wi-Fi
- Two windows
- Writing desk and chair