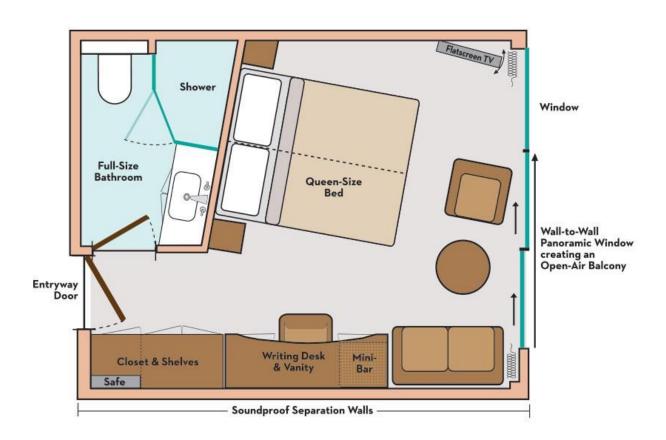

# Panorama Suite (Cat. A, B, P) - 200 sq. ft.

PHOTO SHOWN IS REPRESENTATIVE OF A STATEROOM IN THE CATEGORY

#### **Features**

- Comfort Collection Beds<sup>SM</sup>
- · Egyptian super-combed cotton linens
- Soft & firm pillows
- Choice of bed configuration
- Bedside tables with reading lamps
- L'Occitane bath products
- Easy under-bed luggage storage
- Alarm clock
- · Direct-dial telephone
- · Well-stocked minibar
- In-room safe
- Elegant, contemporary design
- Marble countertops in bathroom
- USB Ports
- 6-person sitting area
- Writing desk and chair
- Sofa
- · Luxurious mattress toppers
- · European-style duvets
- Extra blankets
- Nightly turn-down service
- Hairdryer
- Spacious 3-door closets with shelves for ample storage
- Flatscreen satellite TV with English-speaking channels & over 100 free movie options
- Make-up mirror
- Bathrobes & slippers
- · Complimentary bottled water
- · Individual climate control
- Large mirror in bathroom
- Complimentary Wi-Fi
- Wall-to-Wall Panoramic Window with Open-Air Balcony<sup>SM</sup>
- Full shower with glass door
- Vanity and lighted makeup mirror
- · Coffee table