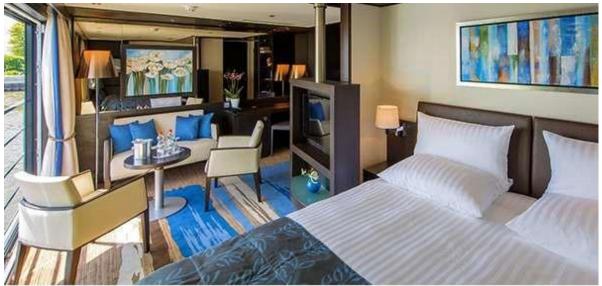

# Royal Suite - 300 sq. ft.

PHOTO SHOWN IS REPRESENTATIVE OF A STATEROOM IN THE CATEGORY

#### **Features**

- Comfort Collection Beds<sup>SM</sup>
- · Egyptian super-combed cotton linens
- Soft & firm pillows
- Choice of bed configuration
- Bedside tables with reading lamps
- L'Occitane bath products
- Easy under-bed luggage storage
- Alarm clock
- · Direct-dial telephone
- · Well-stocked minibar
- In-room safe
- Elegant, contemporary design
- Marble countertops in bathroom
- USB Ports
- 6-person sitting area
- Writing desk and chair
- Sofa
- · Double sinks
- Luxurious mattress toppers
- European-style duvets
- Extra blankets
- Nightly turn-down service
- Hairdryer
- Spacious 3-door closets with shelves for ample storage
- Flatscreen satellite TV with English-speaking channels & over 100 free movie options
- Make-up mirror
- · Bathrobes & slippers
- Complimentary bottled water
- · Individual climate control
- Large mirror in bathroom
- Complimentary Wi-Fi
- Wall-to-Wall Panoramic Window with Open-Air Balcony<sup>sм</sup>
- Full shower with glass door
- Vanity and lighted makeup mirror
- · Coffee table