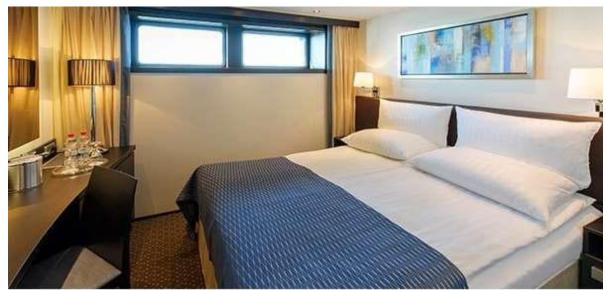

# Avalon Deluxe Stateroom (Cat. E) - 172 sq. ft.

PHOTO SHOWN IS REPRESENTATIVE OF A STATEROOM IN THE CATEGORY

#### **Features**

- Comfort Collection Beds<sup>SM</sup>
- Egyptian super-combed cotton linens
- Soft & firm pillows
- Choice of bed configuration
- Bedside tables with reading lamps
- L'Occitane bath products
- Easy under-bed luggage storage
- Alarm clock
- Bathrobes & slippers
- Complimentary bottled water
- Individual climate control
- Large mirror in bathroom
- USB Ports
- Full shower with glass door
- Vanity and lighted makeup mirror
- Luxurious mattress toppers
- European-style duvets
- Extra blankets
- Nightly turn-down service
- Hairdryer
- Spacious 3-door closets with shelves for ample storage
- Flatscreen satellite TV with English-speaking channels & over 100 free movie options
- Direct-dial telephone
- Well-stocked minibar
- In-room safe
- Elegant, contemporary design
- Complimentary Wi-Fi
- Two windows
- Writing desk and chair