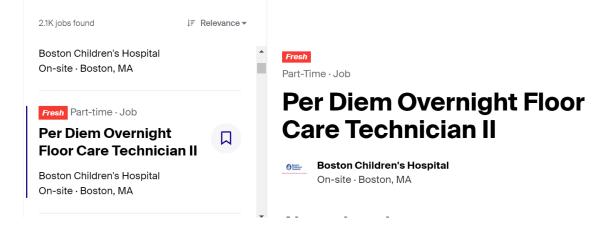

# **Search for Employers**

WisCaregiver Connections powered by Handshake

Finding the caregiving job that's right for you is easy! If you have any questions, please contact <u>cdcp@uwgb.edu</u>

4. If you see a job in the left column that interests you, click its job title to show the specific job in the right column. Then, click the job title in the right column to open a new window with details and application instructions.

5. Save a job by clicking the **bookmark symbol** next to the **Apply** button.