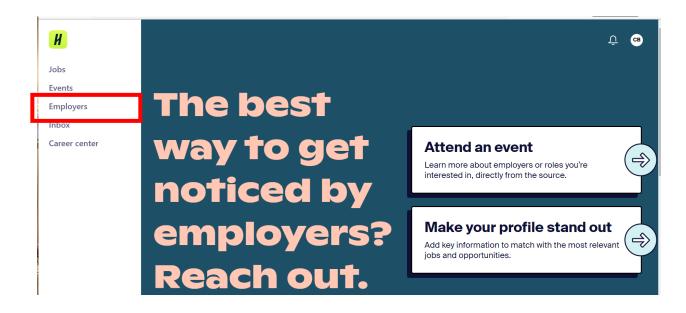

1. From wiscaregivercdcp.com, log in to WisCaregiver Connections and click Employers.

2. In order to find participating employers, you will need to filter your search results. In the Filters section, scroll to the bottom until you find "Labels," and enter "CDCP."