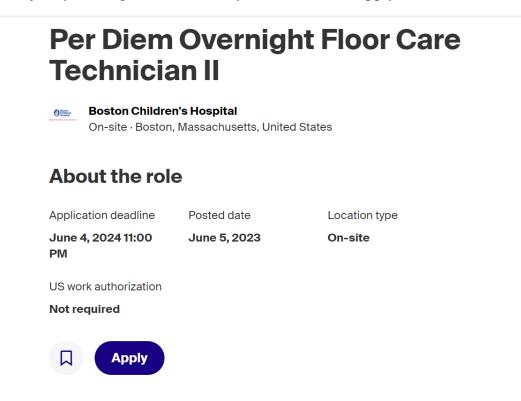

# **Search for Employers**

WisCaregiver Connections powered by Handshake

Finding the caregiving job that's right for you is easy! If you have any questions, please contact <u>cdcp@uwgb.edu</u>

4. If you see a job in the left column that interests you, click its job title to show the specific job in the right column. Then, click the job title in the right column to open a new window with details and application instructions.

5. Save a job by clicking the **bookmark symbol** next to the **Apply** button.