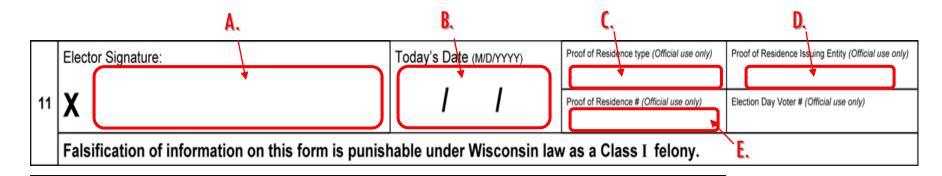

# APPLICATION FOR VOTER REGISTRATION: SECTION 11

- A. The **Registrant** *must* sign the Application for Voter Registration
- B. The Registrant *must* date the Application for Voter Registration
- C. C, D, E. These sections are not on newly printed forms. If using older form, ignore. We can no longer attest to the proof of residence.