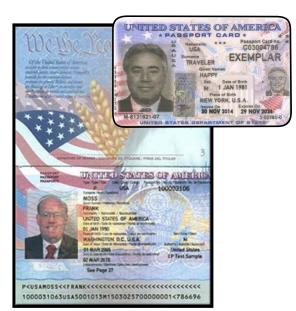

#### ACCEPTABLE PROOF OF RESIDENCE

An unexpired Wisconsin driver license or receipt

A Wisconsin identification card or receipt that has not been cancelled

Any other official identification card or license issued by a Wisconsin governmental body or unit

Any identification card or license issued by an employer that contains a photo of the holder, but not including a business card

A real estate tax bill or receipt for the current year of the year preceding the date of the election

# ACCEPTABLE PROOF OF RESIDENCE (CONTINUED)

A residential lease which is effective for a period that includes Election Day

A university, college or technical college ID card (must include photo) ONLY valid if the voter provides a fee receipt dated within last 9 months

A university, college or technical college ID card (must include photo) ONLY valid if the institution provides a certified housing list to the municipal clerk