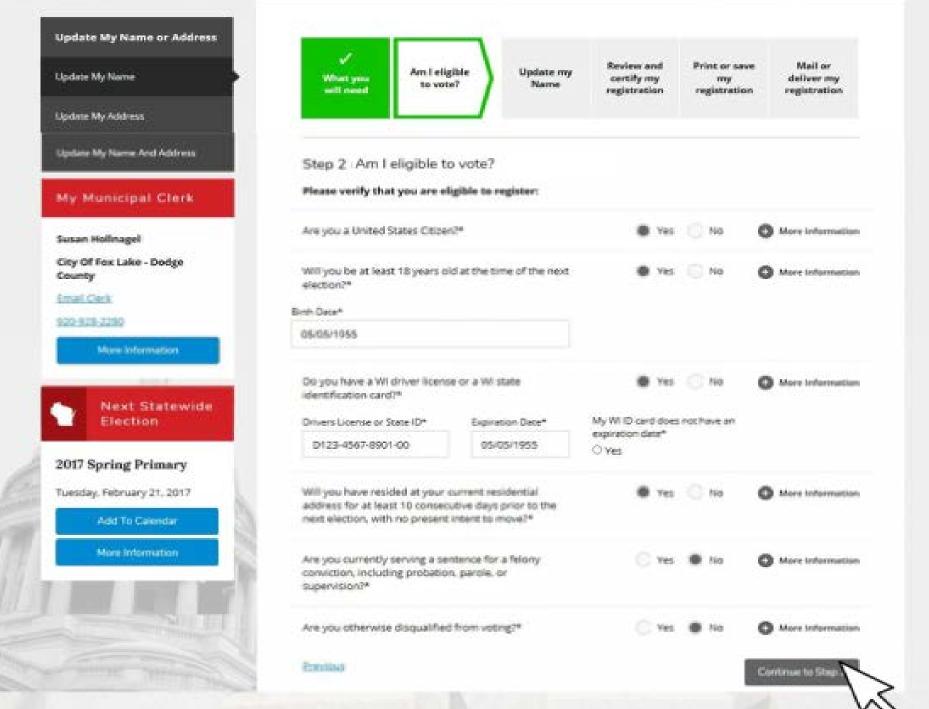

**Email Clark** 

920-928-2280

More Information

What you will need Am I eligible to vote?

Update my Name Review and certify my registration Print or save my registration Mail or deliver my registration

#### Step 1 What you will need

There are two ways to register to vote on this site :

Online: To register online. Only voters with a valid, unexpired Wisconsin driver license or Wisconsin state ID
card may use this site to register to vote. You will need your Wisconsin driver license or state ID card number in
order to register online. If a match cannot be mare with Wi DWW, you will still be able to register by mail/delivery.

Need to update your address with Wisconsin DMV? You will need to have a current address on file with DOT before you can register to vote. Update your address with DOT here.

Mail/Delivery: Eligible voters who do not have a valid, unexpired Wisconsin Drive License or Wisconsin State.
 ID may still complete the voter registration form to their <u>Municipal deriv</u> along with a proof of residence document, instructions included throughout the process.