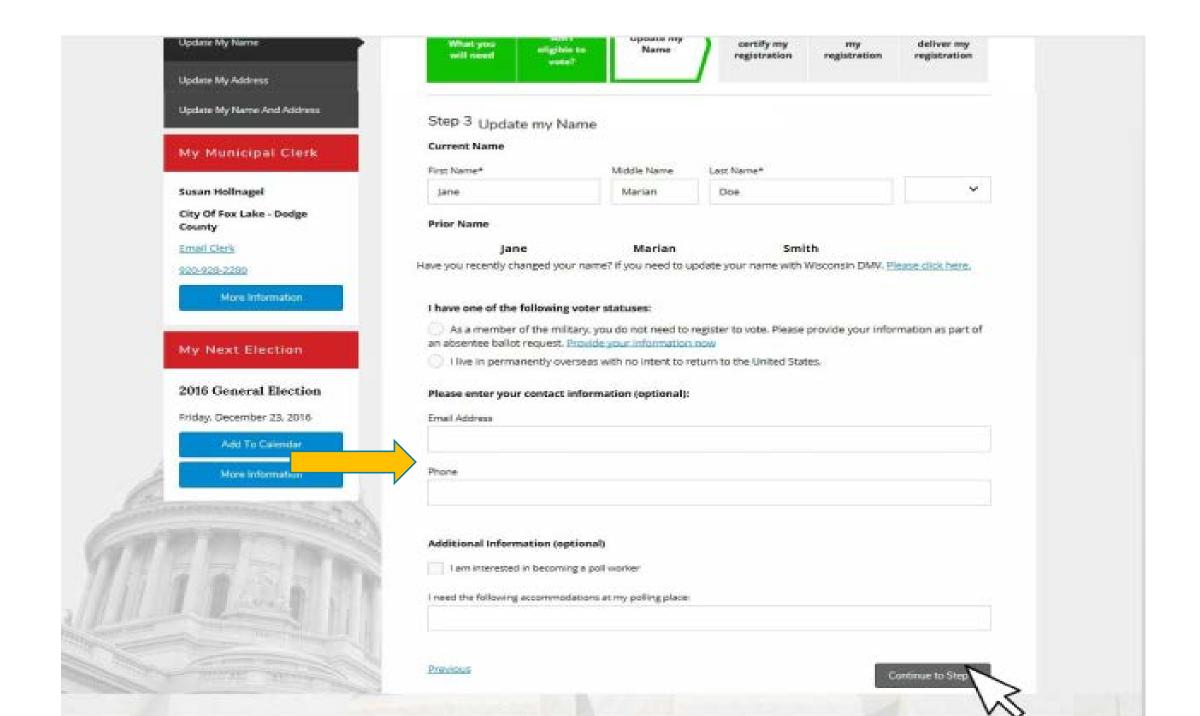

### UPDATE MY NAME

Update My Name or Address

Update My Name:

Update My Address

Update My Name And Address

My Municipal Clerk

Susan Hollnagel

City Of Fox Lake - Dodge County

**Email Clark** 

920-928-2280

More Information

What you will need Am I eligible to vote?

Update my Name Review and certify my registration Print or save my registration Mail or deliver my registration

# UPDATE MY NAME

| What you sight will need water     | Name Name   | Review and certify my registration | Print or save<br>my<br>registration | Mail or<br>deliver my<br>registration |
|------------------------------------|-------------|------------------------------------|-------------------------------------|---------------------------------------|
| Step 3 Update my N<br>Current Name |             |                                    |                                     |                                       |
| Irst Name*                         | Middle Name | Lett Name*                         |                                     |                                       |
| Prior Name                         | Middle Name | Lest Name*                         |                                     | •                                     |
| Prior Name<br>Jane                 | Marian      | Smir                               |                                     |                                       |
| Prior Name                         | Marian      | Smir                               |                                     |                                       |