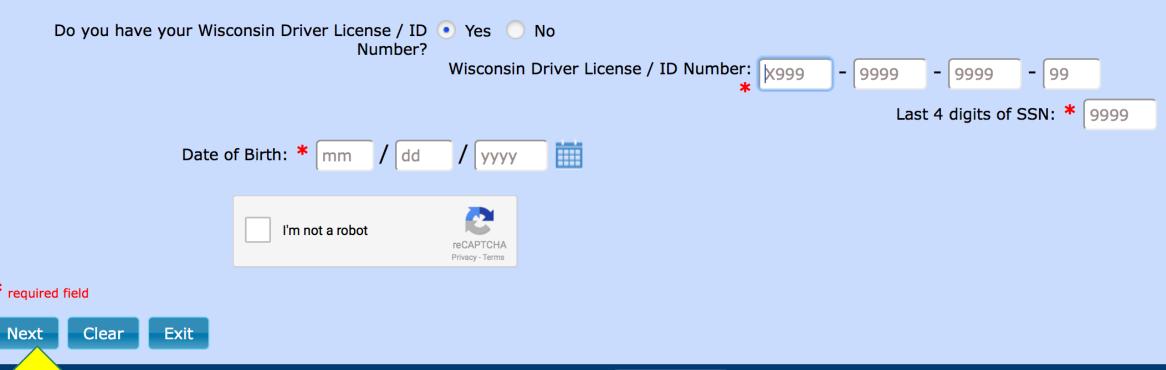

# **Driver License Lookup**

Do you have your Wisconsin Driver License / ID Number?

### **Driver License Lookup**

LORELEI A HOCHSCHILD Date Of Birth: 01/23/1959

DL/ID:|

#### To use this online system, you must enter the following:

- Your Wisconsin driver license number or Wisconsin identification card number
- The last four digits of your social security number, and
- · Your date of birth