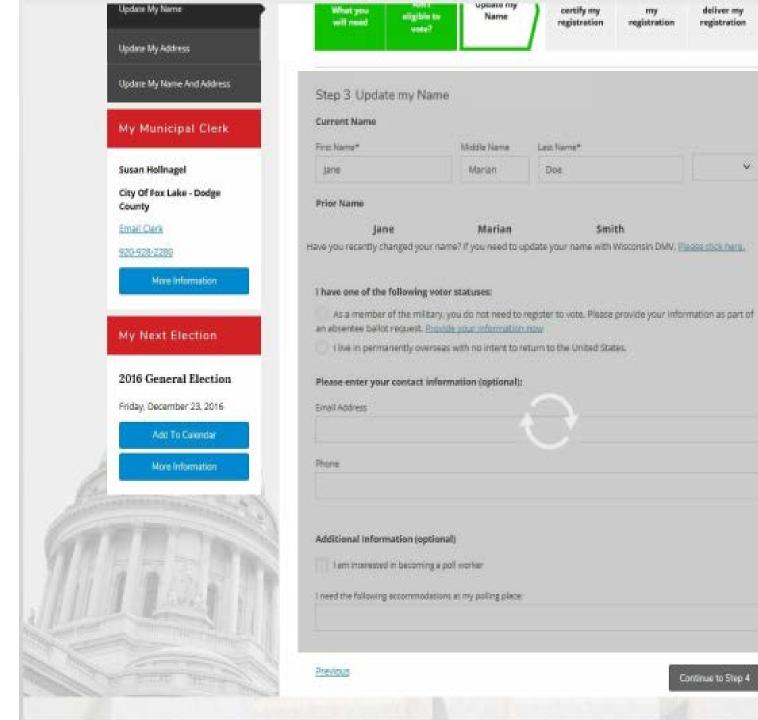

### UPDATE MY NAME

Update My Name or Address

Update My Name:

Update My Address

Update My Name And Address

My Municipal Clerk

Susan Hollnagel

City Of Fox Lake - Dodge County

**Email Clark** 

920-928-2280

More Information

What you will need Am I eligible to vote?

Update my Name Review and certify my registration Print or save my registration Mail or deliver my registration

# UPDATE MY NAME

| What you sight will need water     | Name Name   | Review and certify my registration | Print or save<br>my<br>registration | Mail or<br>deliver my<br>registration |
|------------------------------------|-------------|------------------------------------|-------------------------------------|---------------------------------------|
| Step 3 Update my N<br>Current Name |             |                                    |                                     |                                       |
| Irst Name*                         | Middle Name | Lett Name*                         |                                     |                                       |
| Prior Name                         | Middle Name | Lest Name*                         |                                     | •                                     |
| Prior Name<br>Jane                 | Marian      | Smir                               |                                     |                                       |
| Prior Name                         | Marian      | Smir                               |                                     |                                       |