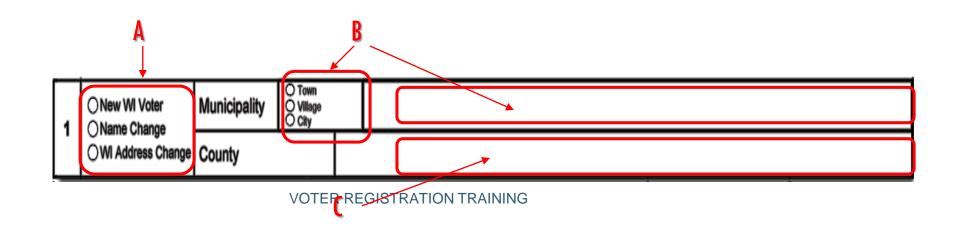

# APPLICATION FOR VOTER REGISTRATION: SECTION 1

- A. Registrant selects reason for filling out the form: New WI Voter, Name Change or WI Address Change
- B Registrant indicates what municipality they reside in
- C Registrant indicates what county they reside in