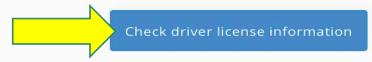

3. Do you have your license/ID card with you?

If you know your social security number, you can go to <u>wisconsindot.gov</u> to retrieve your driver license number and expiration date. Go to "DMV Online Services".

# Check your driver license information

How to apply

Motorcycle

Documentation requirements

Renewal and changes

Lost or stolen

Suspended or revoked

Occupational license