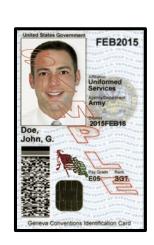

#### ACCEPTABLE PROOF OF RESIDENCE

An unexpired Wisconsin driver license or receipt

A Wisconsin identification card or receipt that has not been cancelled

Any other official identification card or license issued by a Wisconsin governmental body or unit

Any identification card or license issued by an employer that contains a photo of the holder, but not including a business card

A real estate tax bill or receipt for the current year of the year preceding the date of the election

# ACCEPTABLE PROOF OF RESIDENCE (CONTINUED)

A residential lease which is effective for a period that includes Election Day

A university, college or technical college ID card (must include photo) ONLY valid if the voter provides a fee receipt dated within last 9 months

A university, college or technical college ID card (must include photo) ONLY valid if the institution provides a certified housing list to the municipal clerk