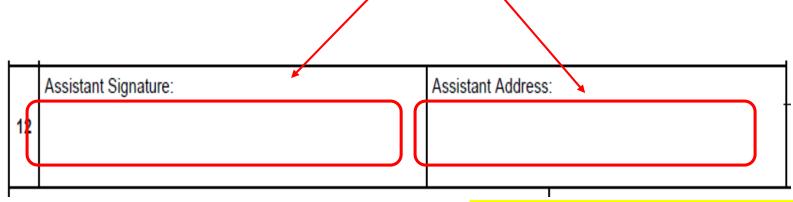

## APPLICATION FOR VOTER REGISTRATION: SECTION 12

•If the election official or another individual needs to assist the registrant with signing the form, they should sign their name and provide their address in Section 12

A signature can just be an X if that is how the elector signs documents.