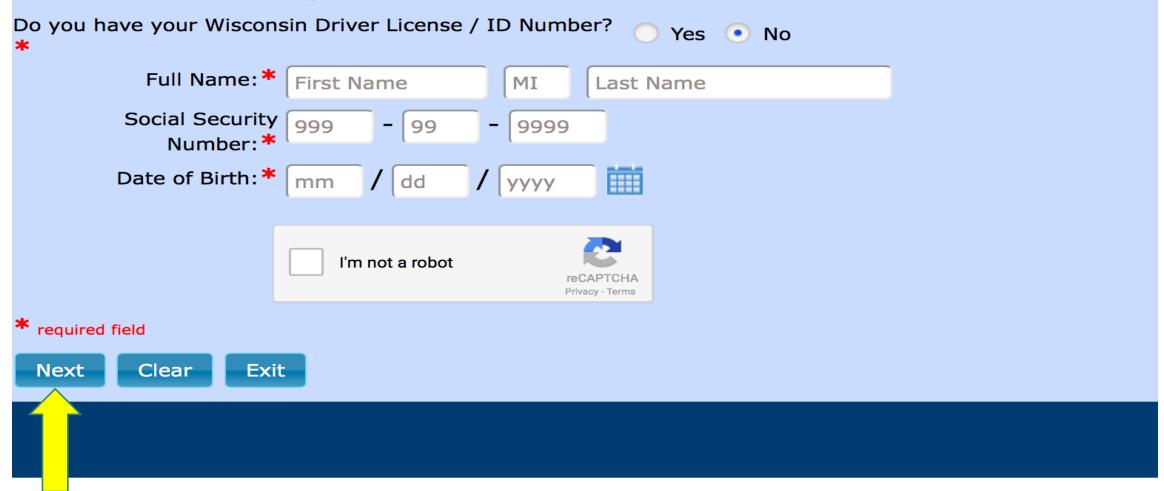

# **DMV Address Change**

Do you have your Wisconsin Driver License / ID O Yes No Number?

#### **Address Change**

**Residence Address** Make changes to your residence address if the address below is incorrect. Street: \* 115 E WALNUT ST # 401 If you have a P.O. Box, or other mailing address to add or update, enter it under "Mailing Address". **GREEN BAY** State: Wisconsin Zip Code: \* 54301 I would like to add a mailing address that is different from my residence address. Enter your email address to receive confirmation of your address update(s). Email: sample@example.com Confirm Email: | sample@example.com \* required field Exit

Update address and click on "Next"

Have questions