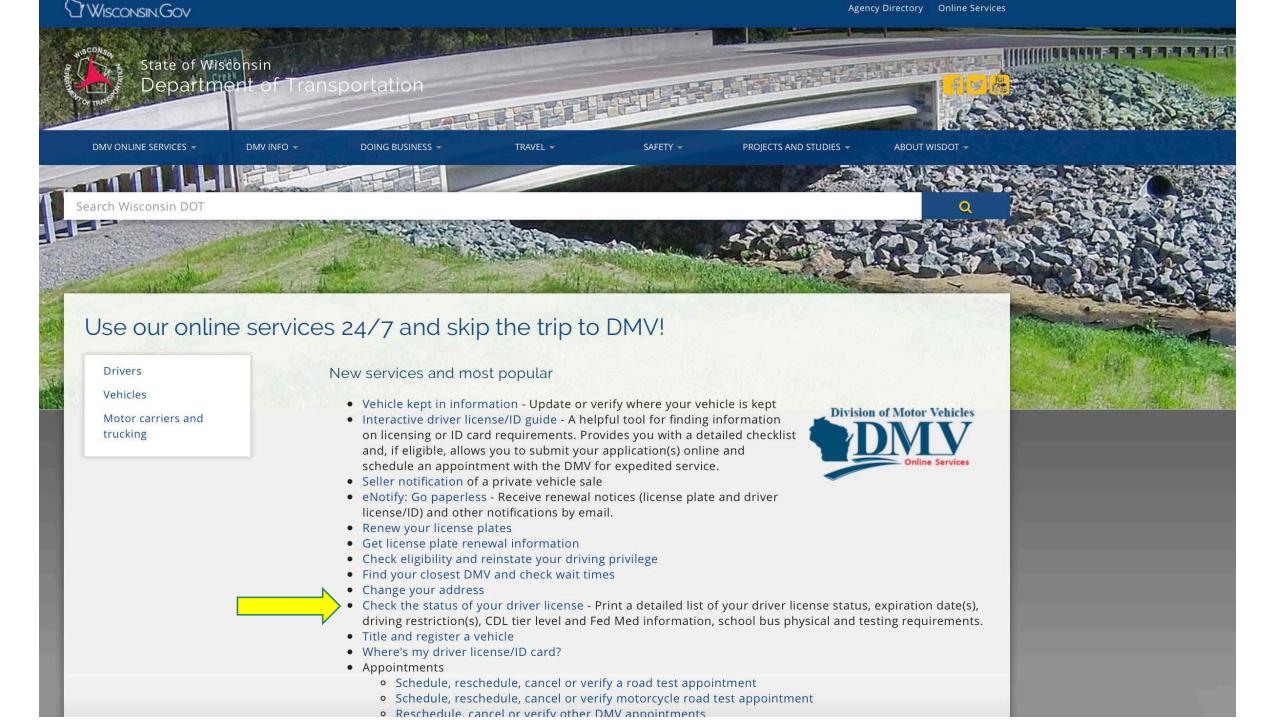

3. Do you have your license/ID card with you?

If you know your social security number, you can go to <u>wisconsindot.gov</u> to retrieve your driver license number and expiration date. Go to "DMV Online Services".

# Check your driver license information

How to apply

Motorcycle

Documentation requirements

Renewal and changes

Lost or stolen

Suspended or revoked

Occupational license

New residents

Driver license/ID cards

Commercial license

Teen drivers

Vehicles

Use this application if you want to check any of the following:

- License issuance and expiration date.
- Classes and endorsements and their current status.
- Driving restriction(s).
- Tier of operation will be displayed if you have a CDL.
- Federal Medical exam and expiration date will be displayed if you are a Tier 1 CDL driver.
- Information about your physical and testing status as well as future requirements will be displayed if you are a school bus driver.