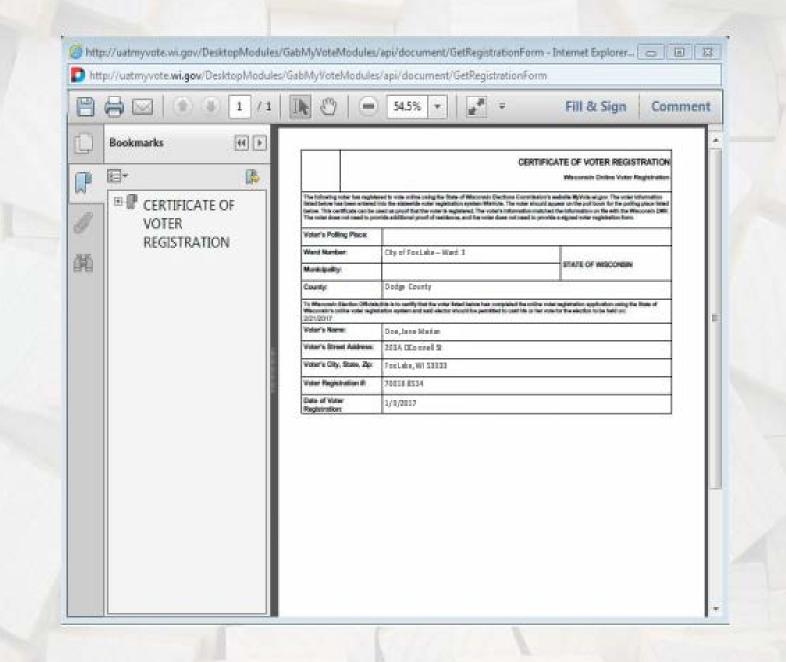

### Application for Voter Registration (EL-131)

| Ø            | A                           | A                                                                                                                                                                                                                                                                                                                                                                                                                                                                                                                                                                                                                                                                                                                                                                                                                                                                         |                 |                               | nsin V                   | ote/     | r Registra                                                                                | tion /                                  |                             |              |                                          |         |                       | Submitted by Mail<br>(Most sterling)              |  |
|--------------|-----------------------------|---------------------------------------------------------------------------------------------------------------------------------------------------------------------------------------------------------------------------------------------------------------------------------------------------------------------------------------------------------------------------------------------------------------------------------------------------------------------------------------------------------------------------------------------------------------------------------------------------------------------------------------------------------------------------------------------------------------------------------------------------------------------------------------------------------------------------------------------------------------------------|-----------------|-------------------------------|--------------------------|----------|-------------------------------------------------------------------------------------------|-----------------------------------------|-----------------------------|--------------|------------------------------------------|---------|-----------------------|---------------------------------------------------|--|
| N            | $\odot$                     | Confider<br>PROT areas                                                                                                                                                                                                                                                                                                                                                                                                                                                                                                                                                                                                                                                                                                                                                                                                                                                    | tial Elector ID | e<br>hep                      |                          |          |                                                                                           |                                         |                             | SVRS ID #    | 1                                        |         |                       |                                                   |  |
| Instructions | • Pi                        | ease use uppe<br>you are not a n                                                                                                                                                                                                                                                                                                                                                                                                                                                                                                                                                                                                                                                                                                                                                                                                                                          | rcase (CAI      | PITAL) letter<br>ermanent ov  | s only. Fill orseas elec | in circ  | Return this form<br>les as appropriate.<br>ou must provide a c<br>ion of this application | opy of yo                               | ur p                        | roof of resi | dence (see                               | rever   | se) with this ap      |                                                   |  |
| 1            |                             | w Wil Voter<br>me Change                                                                                                                                                                                                                                                                                                                                                                                                                                                                                                                                                                                                                                                                                                                                                                                                                                                  | Municipal       | ity O Youn<br>O Wage<br>O Diy |                          |          |                                                                                           |                                         |                             |              |                                          |         |                       |                                                   |  |
|              | ○ Address Change County     |                                                                                                                                                                                                                                                                                                                                                                                                                                                                                                                                                                                                                                                                                                                                                                                                                                                                           |                 |                               |                          |          |                                                                                           |                                         |                             |              |                                          |         |                       |                                                   |  |
| 2            |                             | river License or<br>juired if currer                                                                                                                                                                                                                                                                                                                                                                                                                                                                                                                                                                                                                                                                                                                                                                                                                                      |                 |                               |                          |          |                                                                                           |                                         |                             |              |                                          | Ex      | piration Date         | I have neither<br>a WI Driver<br>O License/ID nor |  |
|              |                             | al Security Nur<br>urrent and vali                                                                                                                                                                                                                                                                                                                                                                                                                                                                                                                                                                                                                                                                                                                                                                                                                                        |                 | Four Digits (                 | if driver lice           | ense o   | r state ID not issue                                                                      | d or X                                  | X                           | X-X>         | (-                                       |         |                       | Social Security<br>Number.                        |  |
|              |                             | Last Name                                                                                                                                                                                                                                                                                                                                                                                                                                                                                                                                                                                                                                                                                                                                                                                                                                                                 |                 |                               |                          |          |                                                                                           |                                         | -                           | First Name   |                                          |         |                       |                                                   |  |
| 3            |                             | Middle Name                                                                                                                                                                                                                                                                                                                                                                                                                                                                                                                                                                                                                                                                                                                                                                                                                                                               |                 |                               |                          |          | Suffix (e.g. Jr, II, etc.)                                                                |                                         |                             | Pt           | one #                                    |         |                       |                                                   |  |
| •            |                             | Date of Birth (                                                                                                                                                                                                                                                                                                                                                                                                                                                                                                                                                                                                                                                                                                                                                                                                                                                           | MDYYYY)         |                               |                          |          | Email Address                                                                             |                                         |                             |              |                                          |         |                       |                                                   |  |
|              | 5                           | If you are a military or permanent overseas elector, fill in the appropriate circle (see instructions for definitions):   Military   Permanent Overseas                                                                                                                                                                                                                                                                                                                                                                                                                                                                                                                                                                                                                                                                                                                   |                 |                               |                          |          |                                                                                           |                                         |                             |              |                                          |         |                       |                                                   |  |
| ī            | Current                     | Residence Ad                                                                                                                                                                                                                                                                                                                                                                                                                                                                                                                                                                                                                                                                                                                                                                                                                                                              | dress: Stre     | et Number &                   | Name                     |          |                                                                                           |                                         |                             |              |                                          |         |                       |                                                   |  |
| •            |                             | Apt. Number                                                                                                                                                                                                                                                                                                                                                                                                                                                                                                                                                                                                                                                                                                                                                                                                                                                               |                 | City                          |                          |          |                                                                                           |                                         |                             |              | State &                                  | ZIP     |                       |                                                   |  |
| _            |                             | Mailing Addres                                                                                                                                                                                                                                                                                                                                                                                                                                                                                                                                                                                                                                                                                                                                                                                                                                                            | ss: Street N    | lumber & Na                   | me                       |          |                                                                                           |                                         |                             |              |                                          |         |                       |                                                   |  |
| 5            |                             | Apt. Number                                                                                                                                                                                                                                                                                                                                                                                                                                                                                                                                                                                                                                                                                                                                                                                                                                                               |                 | City                          |                          |          |                                                                                           |                                         |                             |              | State &                                  | ZIP     |                       |                                                   |  |
|              |                             | Last Name                                                                                                                                                                                                                                                                                                                                                                                                                                                                                                                                                                                                                                                                                                                                                                                                                                                                 |                 |                               |                          |          |                                                                                           |                                         | 1                           | First Name   |                                          |         |                       |                                                   |  |
| 6            | Pre                         | Middle Name                                                                                                                                                                                                                                                                                                                                                                                                                                                                                                                                                                                                                                                                                                                                                                                                                                                               | Т               |                               |                          |          | Suffix (e.g. Jr, il, etc.)                                                                |                                         | T                           |              |                                          |         |                       |                                                   |  |
|              | Previous                    | Previous Addr                                                                                                                                                                                                                                                                                                                                                                                                                                                                                                                                                                                                                                                                                                                                                                                                                                                             | ess: Street     | _                             |                          |          | _                                                                                         |                                         |                             |              |                                          |         |                       |                                                   |  |
| 7            |                             | Apt. Number                                                                                                                                                                                                                                                                                                                                                                                                                                                                                                                                                                                                                                                                                                                                                                                                                                                               |                 | City                          | Π                        |          |                                                                                           |                                         |                             |              | State &                                  | ZIP     |                       |                                                   |  |
|              | Acco                        | mmodation ne<br>ss):                                                                                                                                                                                                                                                                                                                                                                                                                                                                                                                                                                                                                                                                                                                                                                                                                                                      | eded at po      | Il location (e.               | g. wheelch               | air      | If you do not have a street number or address, use the Mark crossroads Example 4          |                                         |                             |              |                                          |         | to show where         | you live.                                         |  |
| 8            | 01                          | am interested                                                                                                                                                                                                                                                                                                                                                                                                                                                                                                                                                                                                                                                                                                                                                                                                                                                             | in being a      | poll worker.                  |                          | $\dashv$ | 'X' where you live     Use dots for landmarks represent                                   |                                         |                             | Warnel       | Road                                     | 7       | $\equiv$              |                                                   |  |
| 9            | Plea                        | lease answer the following questions by filling in "Yes" or No":  1. Are you a citizen of the United States of America?  O Yes O No If you filled in "No" in response to EITHER of these                                                                                                                                                                                                                                                                                                                                                                                                                                                                                                                                                                                                                                                                                  |                 |                               |                          |          |                                                                                           |                                         |                             |              |                                          |         |                       |                                                   |  |
|              |                             |                                                                                                                                                                                                                                                                                                                                                                                                                                                                                                                                                                                                                                                                                                                                                                                                                                                                           |                 |                               |                          |          |                                                                                           | Yes O                                   |                             |              |                                          |         | olete this form       |                                                   |  |
| 10           | of t<br>inte<br>oth<br>fine | hereby certify, to the best of my knowledge, that I am a qualified elector, a U.S. citizen, at least 18 years old or will be at least 18 years old at the time if the next election, having resided at the above residential address for at least 28 consecutive days immediately proceding this election, with no present tent to move. I am not currently serving a sentence including incarceration, pancle, probation, or extended supervision for a felony conviction, and otherwise disqualified from voting. I certify that all statements on this form are true and correct. If I have provided false information I may be subject to see or imprisonment under State and Federal laws. If completed on Election Day: I further certify that I have not voted in this election.  The lease sign below to acknowledge that you have read and understand the above. |                 |                               |                          |          |                                                                                           |                                         |                             |              |                                          |         |                       |                                                   |  |
|              | Elect                       | tor Signature:                                                                                                                                                                                                                                                                                                                                                                                                                                                                                                                                                                                                                                                                                                                                                                                                                                                            |                 |                               |                          |          | Today's Date (wor                                                                         | nnn)                                    | Proof of Residence type (Of |              | type /Official use                       | only    | Proof of Residence Is | e tosung Entity (Official use only)               |  |
| 11           | x                           |                                                                                                                                                                                                                                                                                                                                                                                                                                                                                                                                                                                                                                                                                                                                                                                                                                                                           |                 |                               | 1                        | 1        | 7                                                                                         | Proof of Residence # (Officer use only) |                             | 91           | Election Day Voter # (Official use origi |         |                       |                                                   |  |
| 12           |                             | ification of i                                                                                                                                                                                                                                                                                                                                                                                                                                                                                                                                                                                                                                                                                                                                                                                                                                                            |                 | on on this                    | form is pu               | unish    | able under Wise<br>Assistant Address:                                                     | consin I                                | aw                          | as a Clas    | s I felony                               | 1.      |                       |                                                   |  |
| Offic        | ial Sig                     | gnature:                                                                                                                                                                                                                                                                                                                                                                                                                                                                                                                                                                                                                                                                                                                                                                                                                                                                  |                 |                               |                          |          | Date complete & P                                                                         | OR recei                                | ved:                        | SRDs p       | rinted name                              | and:    | SRD#:                 |                                                   |  |
| West         |                             | Sun Dat                                                                                                                                                                                                                                                                                                                                                                                                                                                                                                                                                                                                                                                                                                                                                                                                                                                                   |                 | Alder                         | Chy Surv.                |          | / /                                                                                       | T Rose.                                 | _                           | Assertito    |                                          | Dr. See | ute                   | Congress                                          |  |
|              |                             |                                                                                                                                                                                                                                                                                                                                                                                                                                                                                                                                                                                                                                                                                                                                                                                                                                                                           |                 |                               |                          |          | 0.0                                                                                       | -                                       |                             |              |                                          | 1       | _                     | ,                                                 |  |

 The EL-131 is broken down into 12 separate sections plus an administrative section at the very bottom of the form