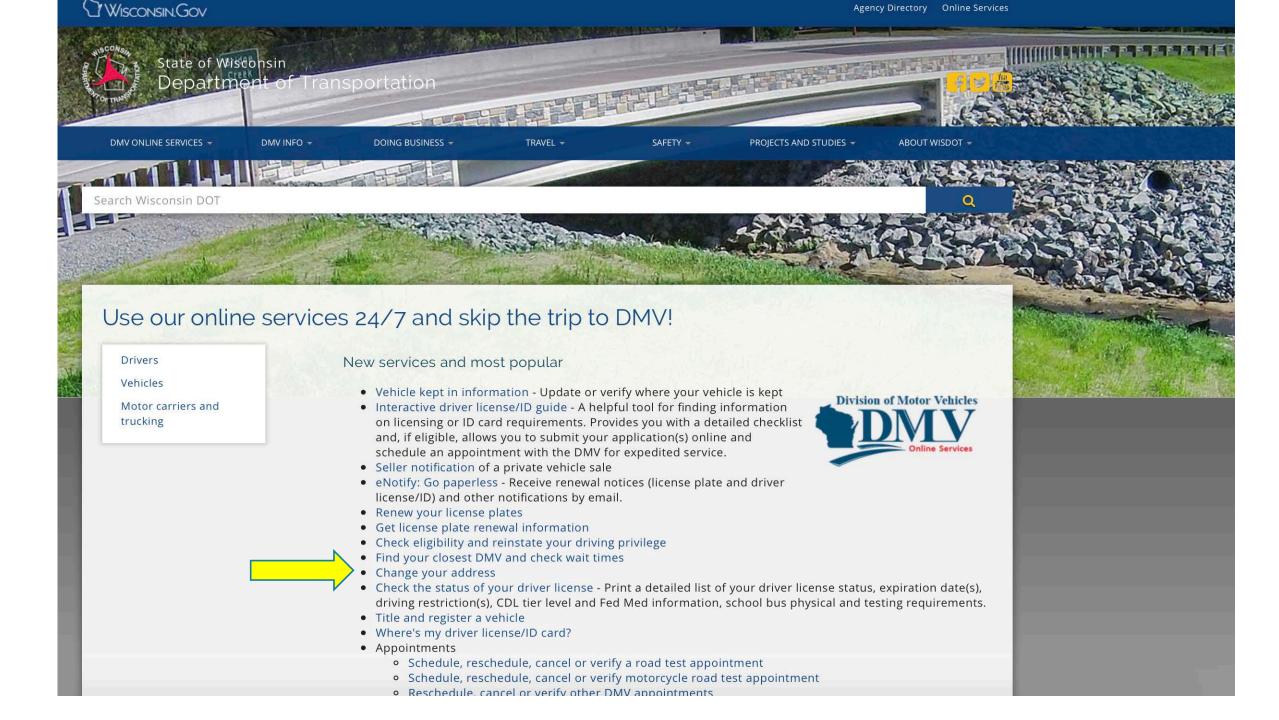

3. Do you have your license/ID card with you?

If you know your social security number, you can go to <u>wisconsindot.gov</u> to retrieve your driver license number and expiration date. Go to "DMV Online Services".

# Check your driver license information

How to apply

Motorcycle

Documentation requirements

Renewal and changes

Lost or stolen

Suspended or revoked

Occupational license

New residents

Driver license/ID cards

Commercial license

Teen drivers

Vehicles

Use this application if you want to check any of the following:

- License issuance and expiration date.
- Classes and endorsements and their current status.
- Driving restriction(s).
- Tier of operation will be displayed if you have a CDL.
- Federal Medical exam and expiration date will be displayed if you are a Tier 1 CDL driver.
- Information about your physical and testing status as well as future requirements will be displayed if you are a school bus driver.