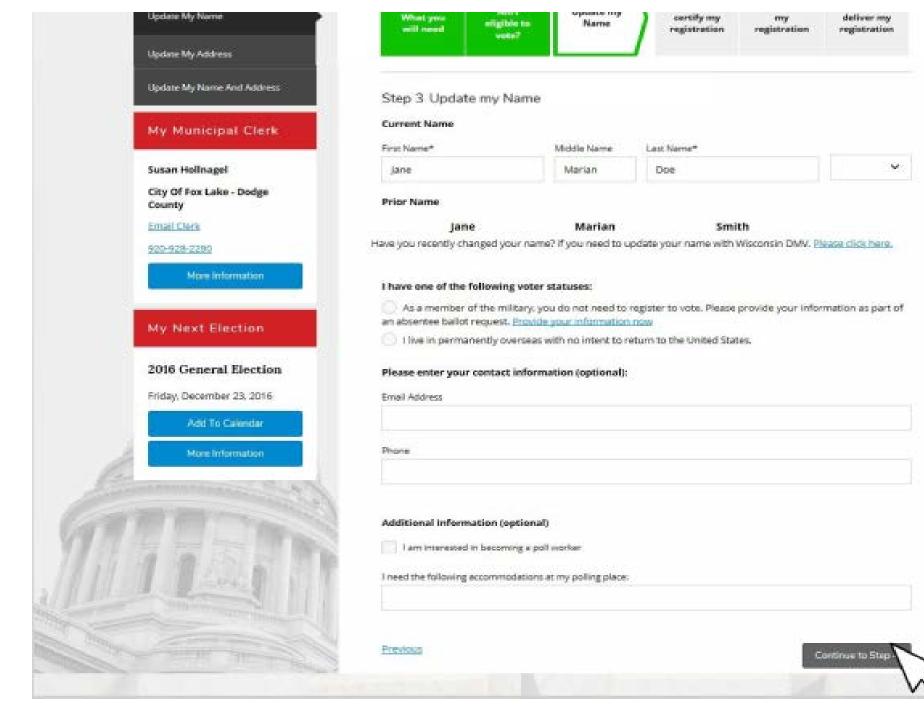

### UPDATE MY NAME

Update My Name or Address

Update My Name:

Update My Address

Update My Name And Address

My Municipal Clerk

Susan Hollnagel

City Of Fox Lake - Dodge County

**Email Clark** 

920-928-2280

More Information

What you will need Am I eligible to vote?

Update my Name Review and certify my registration Print or save my registration Mail or deliver my registration

# UPDATE MY NAME

| What you sight will need water     | Name Name   | Review and certify my registration | Print or save<br>my<br>registration | Mail or<br>deliver my<br>registration |
|------------------------------------|-------------|------------------------------------|-------------------------------------|---------------------------------------|
| Step 3 Update my N<br>Current Name |             |                                    |                                     |                                       |
| Irst Name*                         | Middle Name | Lett Name*                         |                                     |                                       |
| Prior Name                         | Middle Name | Lest Name*                         |                                     | •                                     |
| Prior Name<br>Jane                 | Marian      | Smir                               |                                     |                                       |
| Prior Name                         | Marian      | Smir                               |                                     |                                       |