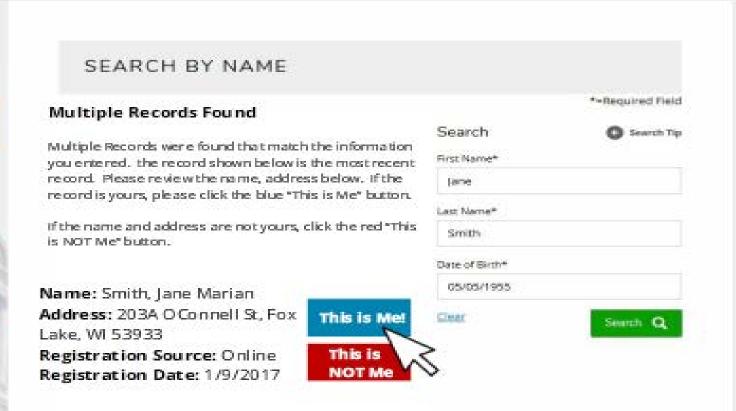

# UPDATE MY NAME OR ADDRESS

|                                                       |                | *=Required Field |
|-------------------------------------------------------|----------------|------------------|
| Registered Voter Found                                | Search         | O Search Tip     |
| Lane Marian Smith                                     | First Name*    |                  |
| Status: Registered                                    | Jane           |                  |
| Durrent Address: 203A Oconnell St, Fox Lake, Wt 53933 | Lest Name*     |                  |
| What would you like to update?                        | Smth           |                  |
| Update My Name                                        | Owin of Birth* |                  |
|                                                       | 05/05/1955     |                  |
| Update My Address                                     | Clear          | Search Q         |