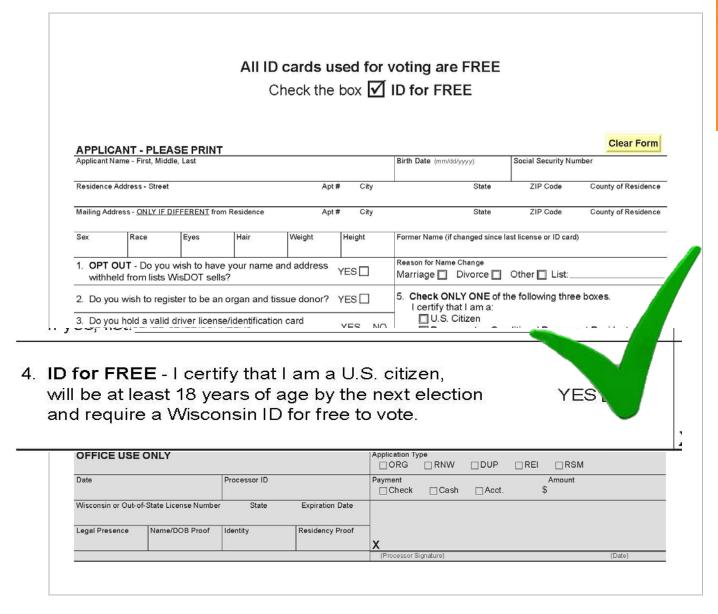

Tribal ID Card
- Veteran's Affairs ID



COLLEGE, UNIVERSITY OR TECH COLLEGE STUDENT IDS +

### **Additional Proof of Enrollment is Required**

- Student's name
- Student's signature
- Student's photo
- Date the card is issued
- Date the card expires\*/\*\*



\*Date must not be more than 2 years from date of issuance.

\*\* The card can still be

### REQUIRED ON PHOTO ID:

- Elector's Photograph
- Elector's Name
- Valid Expiration
  Date

# A CURRENT ADDRESS IS **NOT** REQUIRED

# -ACCEPTABLE ID WITHOUT PHOTO-

## IDS WITHOUT A PHOTO THAT CAN BE USED:

- Citation dated within 60 days of the election
- Notice of Intent to Revoke or Suspend a Driver License dated within 60 days of the election
- State of Wisconsin ID card WITHOUT Photo issued for religious objection to being photographed





### HOW TO GET A FREE ID

An elector does not need a birth certificate to vote. However, if you have documents like a certified birth certificate, social security card and proof of residence, bring them to the DMV when applying for Ψδυβοφree doschayenalbecate birth certificate or other documents available, the DMV has a petition process to verify records for free. You can still get a State of Wisconsin ID card receipt after one visit People Redding assessarice in getting any Dening luding to Ade to the DAMY, if ਸਵਿਦੇਖਿਕੇ i-læ h call the ACLU's voting rights project, at 608-285-2141. This number will connect voters with local assistance throughout the state of Wisconsin.

Or call Vote Riders at 414-882-8622 for local assistance.

### UNIVERSITY / COLLEGE / TECH + ENROLLMENT VERIFICATION