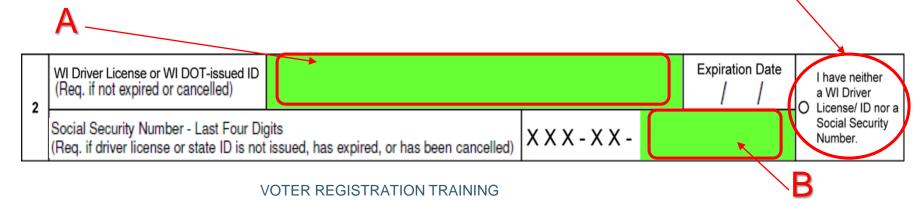

# APPLICATION FOR VOTER REGISTRATION: SECTION 2

#### ID Number Requirement

- A. Has WI Driver license or DOT-issued ID that is unexpired  $\rightarrow$  MUST provide number and expiration date, even if driving privileges are revoked. If license is expired, or the ID is cancelled, request that the applicant provide the number and MUST provide the last four digits of the SS number
- B. Does not have either, must provide last four digits of Social Security number
- C. No WI DL/ID card or SSN  $\rightarrow$  Fill in oval for this purpose