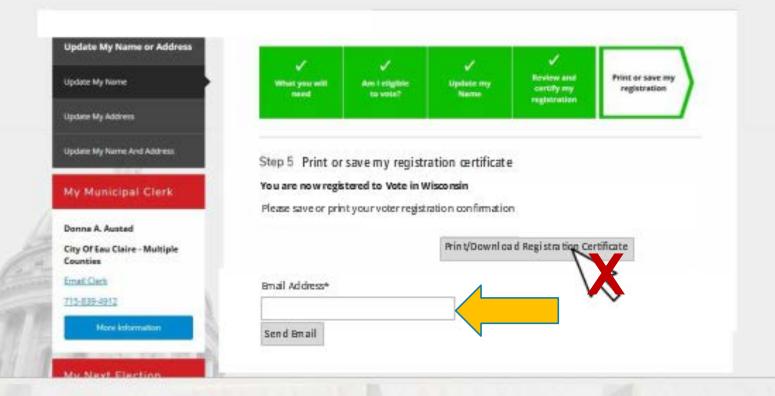

# UPDATE MY NAME OR ADDRESS

|                                                       |                | *=Required Field |
|-------------------------------------------------------|----------------|------------------|
| Registered Voter Found                                | Search         | O Search Tip     |
| Lane Marian Smith                                     | First Name*    |                  |
| Status: Registered                                    | Jane           |                  |
| Durrent Address: 203A Oconnell St, Fox Lake, Wt 53933 | Lest Name*     |                  |
| What would you like to update?                        | Smth           |                  |
| Update My Name                                        | Owin of Birth* |                  |
|                                                       | 05/05/1955     |                  |
| Update My Address                                     | Clear          | Search Q         |

Q Search by Name

Q Search by Address

View My Voting Activity Find My Poling Place

What's On My Ballot Update My Name or Address

Register To Vote Vote Absentee

### UPDATE MY NAME

Update My Name or Address

Update My Name:

Update My Address

Update My Name And Address

My Municipal Clerk

Susan Hollnagel

City Of Fox Lake - Dodge County

**Email Clark** 

920-928-2280

More Information

What you will need Am I eligible to vote?

Update my Name Review and certify my registration Print or save my registration Mail or deliver my registration