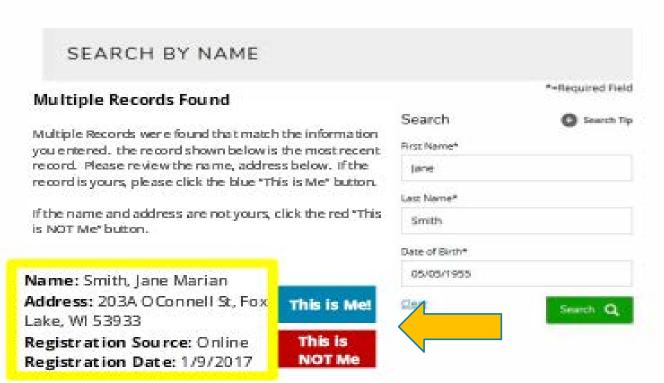

### Multiple Records Found

Multiple records were found that match the information you entered. Please click "This is Me!" next to your current record to continue.

If none of these results are yours, please search again or click "None of These Records Are Mine" to register to vote.

### **Records Found Matching Your Search**

1. Name: Smith, Jane A

Address: N6362 Ballard Rd, Seymour, WI

54165-8602

2. Name: Smith, Jane E

Address: 607 Sanibel Ln. Sun Prairie, WI

53590-9823

3. Name: Smith, Jane M.

Address: 1613 11Th St. Eau Claire, WI

54703-5000

4. Name: Smith, Jane

Address: 7724 Lanae Ave. Hewitt, WI

54441-9011

Search

Search Tip

First Name\*

Jane

Last Name\*

Smith

Date of Birth\*

05/05/1955

Clear

Search Q

This is Mel

This is Mel

This is Me!

This is Mel

Find My Polling Place

What's On My Ballot Updete My Name or Address

Register To Vote

Vote Absentee