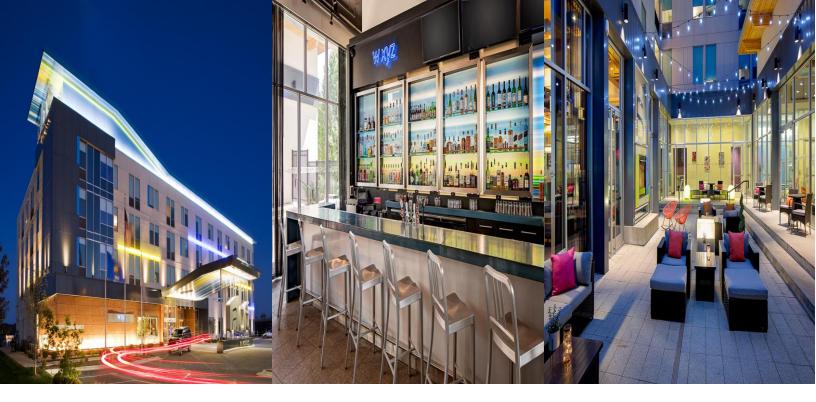

# BRAND EXPERIENCE

#### Re:Mix<sup>sM</sup> Lounge

Sip a drink, enjoy fast & free Wi-Fi, or pick up a game of pool, with day-to-night lighting and music to switch up the vibe.

#### W XYZ<sup>®</sup> Bar

Mix it up. The fun flows with everything from pints to pinot noirs to signature drinks, a full menu, cool music, and can't-miss events.

#### Backyard

Take your event or meeting outside. Enjoy warm rays, fresh air and lounge beats to keep the vibe going. Warm up with our indoor/outdoor fireplace.