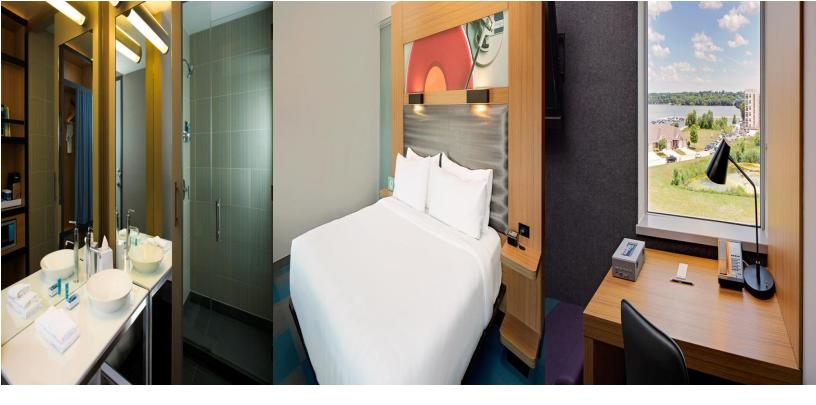

## ALOFT GREEN BAY

Appealing to on the go and in-the-know travelers, the **Aloft** rooms are equally carefree and bold. Nine-foot ceilings and extra-large windows create a bright, airy environment full of natural light. You will face the windows—not the walls—as you drift to sleep in our ultra-comfortable platform bed topped with plush bedding. Choose a king room for one big bed, or grab a little more breathing room in the double rooms with two queen beds.

Business or pleasure, work or play, each loft-like space keeps you connected. Your always-available in-room "office" includes an ergonomic workspace, plus free wired and wireless High Speed Internet Access. You have your own entertainment center thanks to plug & play, our one-stop connectivity station. Leave your chargers at home: it juices up all your electronics—laptop, cell phone, MP3 player, and more—and connects them to a wall-mounted 42" flat-screen TV. A flip of the switch gives you high-def. screening of your favorite flicks.

### ALOFT IN-ROOM AMENITIES INCLUDE:

| Free Internet Access         | Free bottled water                                                                                             |
|------------------------------|----------------------------------------------------------------------------------------------------------------|
| Aloft Signature Platform Bed | Laptop-Size Safe                                                                                               |
| Mini-fridge                  | Walk-in shower with oversized showerhead and Bliss <sup>®</sup> spa bath amenities                             |
| Iron with Ironing Board      | One-Cup Coffee Maker with free coffee                                                                          |
| Ergonomic workspace          | Plug & Play docking station to listen to your own music, watch your favorite movies, or just charge everything |