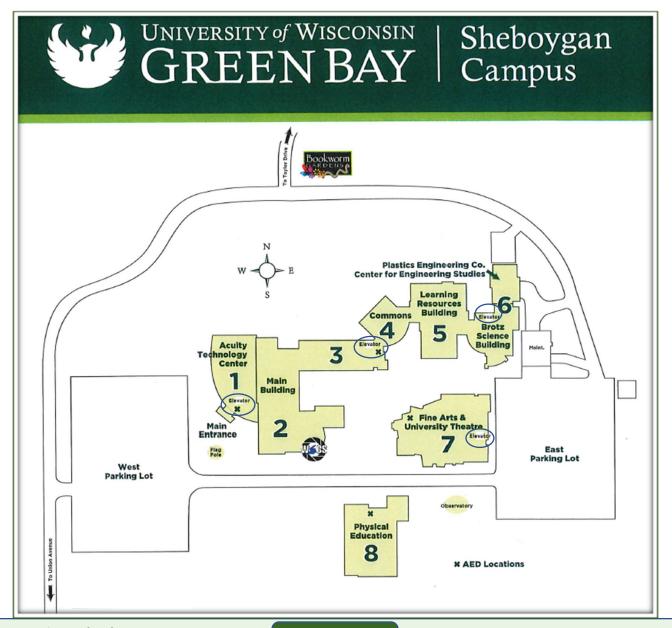

## 1 Acuity Technology Center

## 2 Main Building

## 3 Main Building

## 4 Commons

## 5 Learning Resources Building

# 6 Brotz Science Building & Plastics Engineering Co. Center for Engineering Studies

## 7 Fine Arts Building

## 8 Physical Education Building