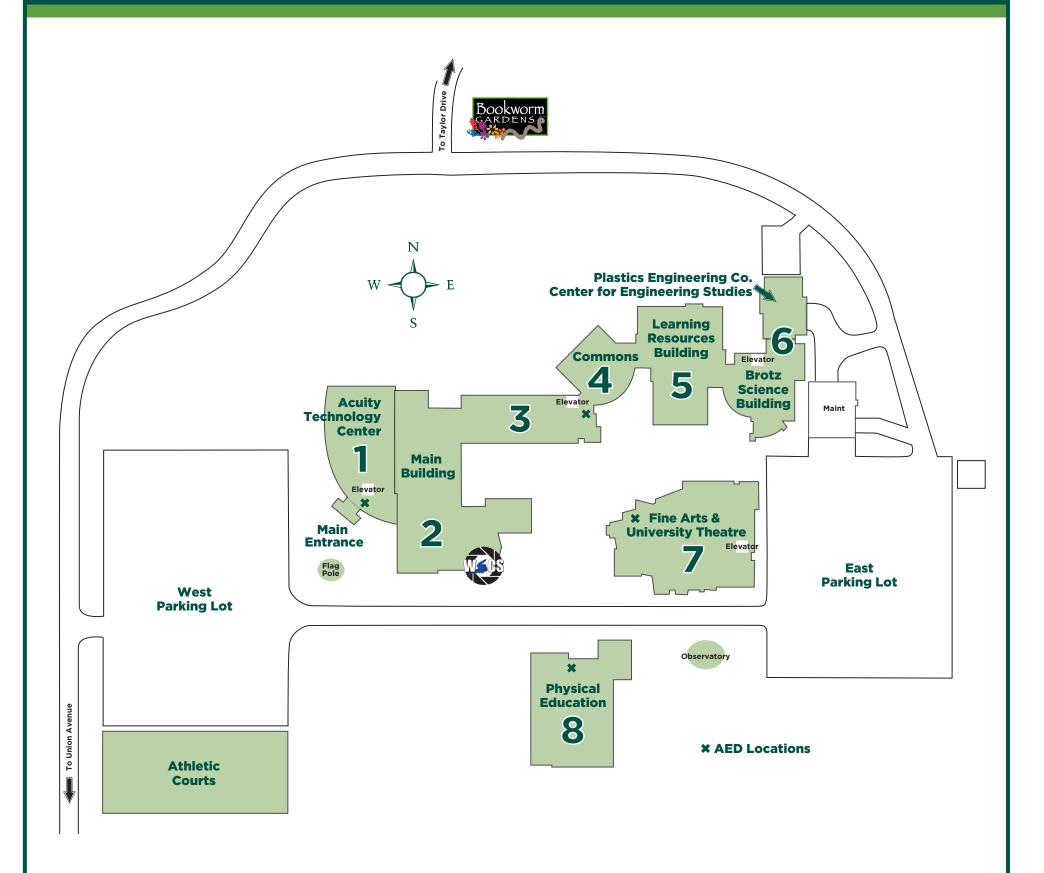

#### **MAP KEY**

### 1 Acuity Technology Center 1000-1299

- Library
- DE/CV/Wisline Web
- Conference Rooms
- Student Computer Labs
- IT Offices

#### 2 Main Building 2000-2299

- CEO & Administration Offices
- Student Services Office
- SGA & Student Clubs
- Continuing Education & Community Engagement
- Wombat Room
- UW-Sheboygan Foundation
- WSCS

# 3 Main Building

# 3000-3299

- Instructional Computer Labs
- Classrooms
- Student Success Center
- Emeritus Office

#### 4 Commons

# 4000-4299

- Bookstore
- Commons Café
- Student Computer Labs

# 5 Learning Resources **Building**

- **5000-5299** DE/CV
- Classrooms
- Faculty Offices
- UW-Extension (lower level)

# 6 Brotz Science Building & Plastics Engineering Co. Center for Engineering Studies

#### 6000-6299

- Classrooms
- Faculty Offices

# 7 Fine Arts Building

- 7000-7199
  - University Theatre
  - Fine Arts Gallery
- Classrooms
- Faculty Offices

#### 8 Physical Education Building 8000-8099

- Gymnasium/Locker Rooms
- Weight Room