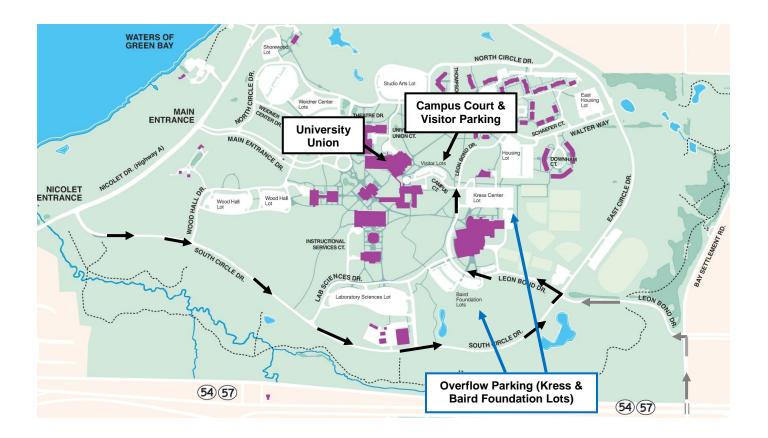

# From Nicolet Drive/Hwy A: (→)

Take the Nicolet Entrance (first entrance) onto campus which is South Circle Drive. Turn left onto Leon Bond Drive, then left onto Campus Court and follow to the Visitor Parking Lot.

## From Hwy E54/N57: ( → )

Take the Bay Settlement/Huron Road Exit (EA). Turn right onto Bay Settlement Road, then left into campus on Leon Bond Drive. Follow Leon Bond Drive past the Kress Center, then turn left onto Campus Court and follow to the Visitor Parking Lot

#### **OFFICER ON DUTY:**

There will be a campus officer directing traffic near the entrance to that lot. If the Visitor lot is full, you will be directed to another nearby lot which may include the Kress Center or Baird Foundation lots.