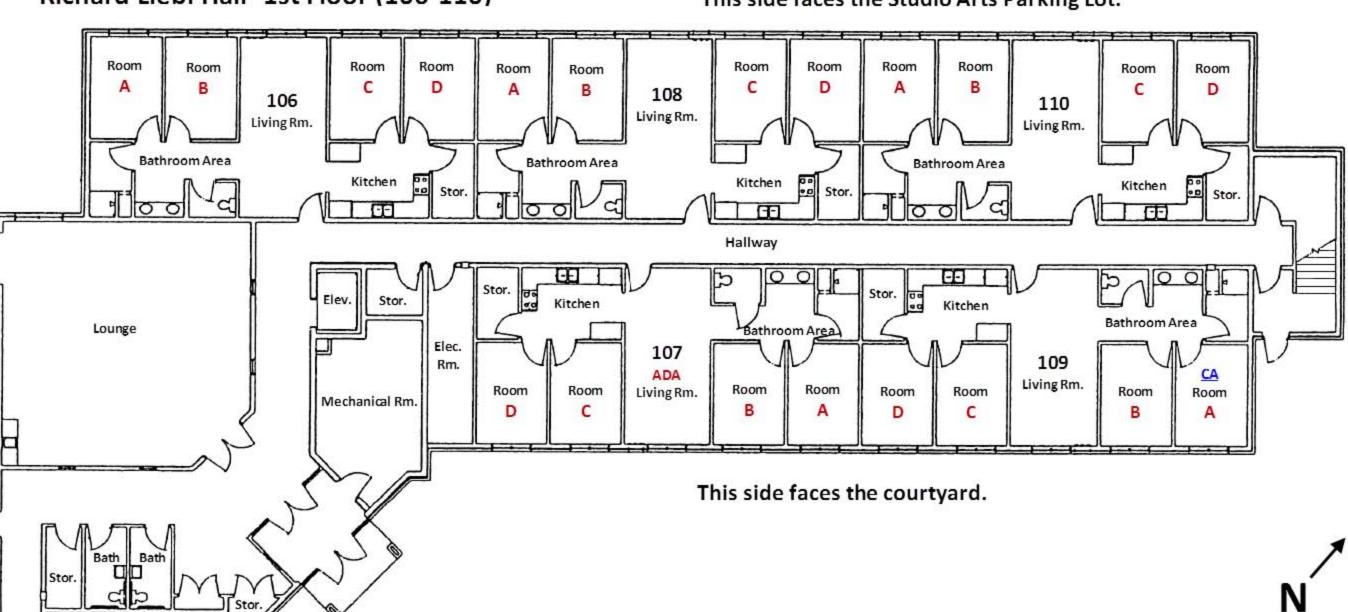

# Richard Liebl Hall- 1st Floor (106-110)

This side faces the Studio Arts Parking Lot.