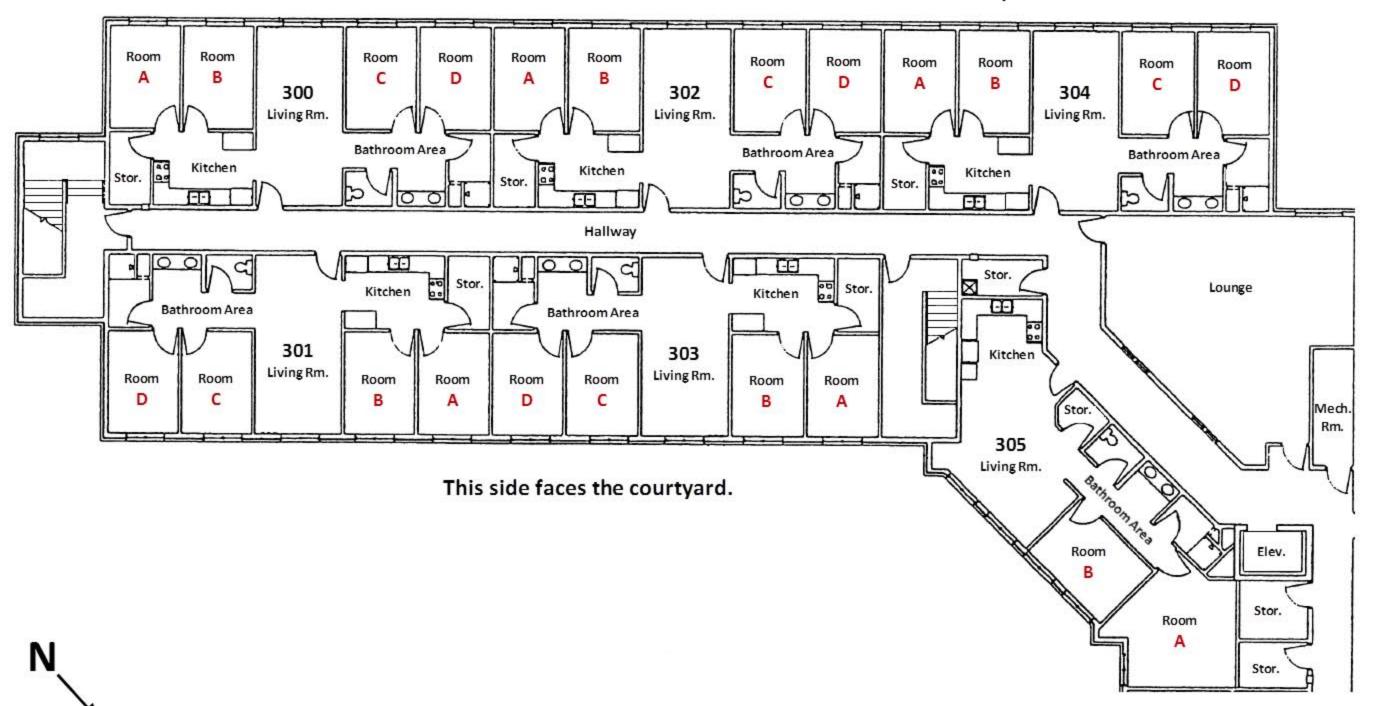

### Richard Liebl Hall- 3rd Floor (300-305)

#### This side faces Keith Pamperin Hall.