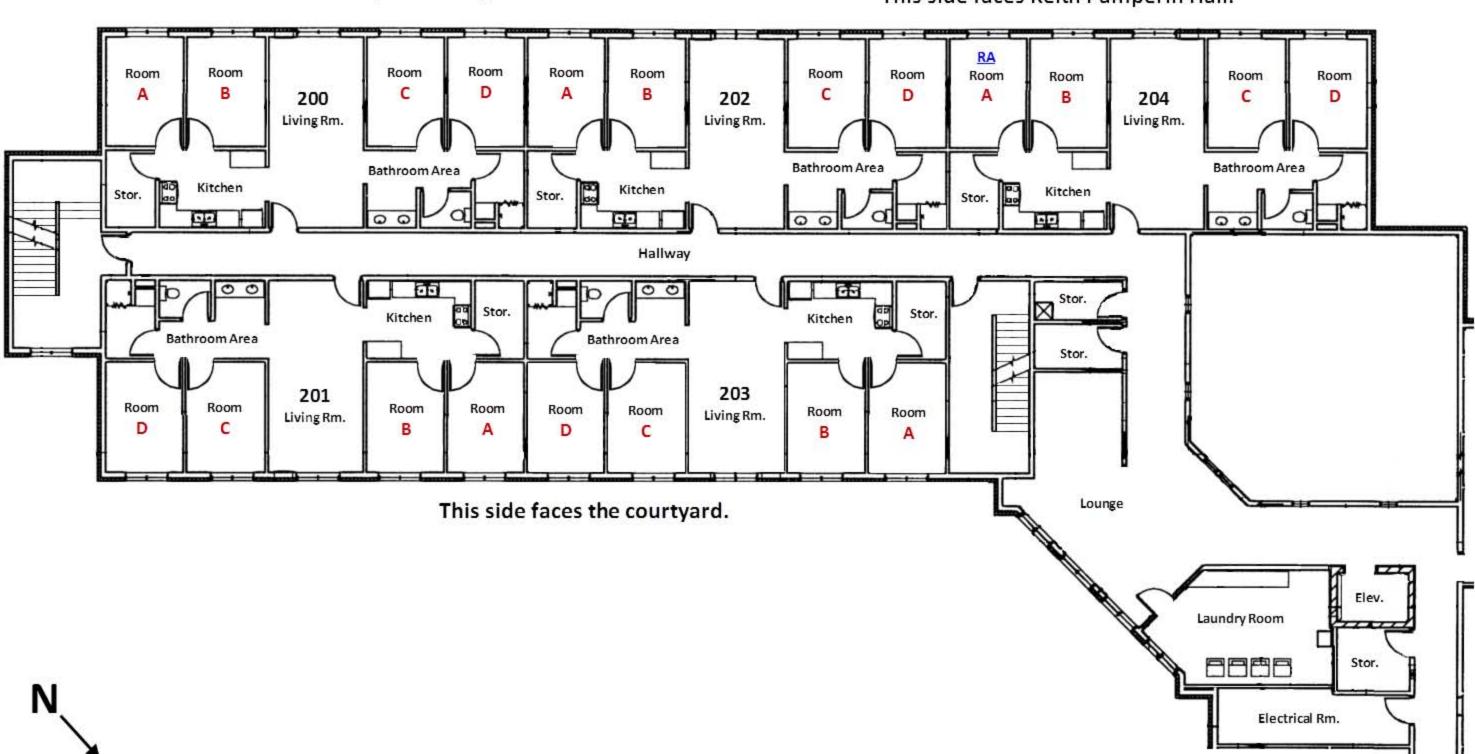

# Richard Liebl Hall- 1st Floor (106-110)

This side faces the Studio Arts Parking Lot.





## Richard Liebl Hall- 2nd Floor (206-210)

This side faces the Studio Arts Parking Lot.



### Richard Liebl Hall- 3rd Floor (300-305)

#### This side faces Keith Pamperin Hall.



#### Richard Liebl Hall- 3rd Floor (305-310) This side faces the Studio Arts Parking Lot. Room 306 308 310 Living Rm. Living Rm. Living Rm. Bathroom Area Bathroom Area Bathroom Area Kitchen Kitchen Kitchen Stor. Stor. Stor. 1-1-1 1-1-1 Mechanical Rm. Hallway 1 Stor. Elev. Kitchen Stor. Stor. Stor. Kitchen Bathroom Area Bathroom Area Lounge 309 307 Room Room Room Room Room Room Room Room Living Rm. Room Living Rm. D D C A Room This side faces the courtyard. 305 Living Rm. Stor. Kitchen