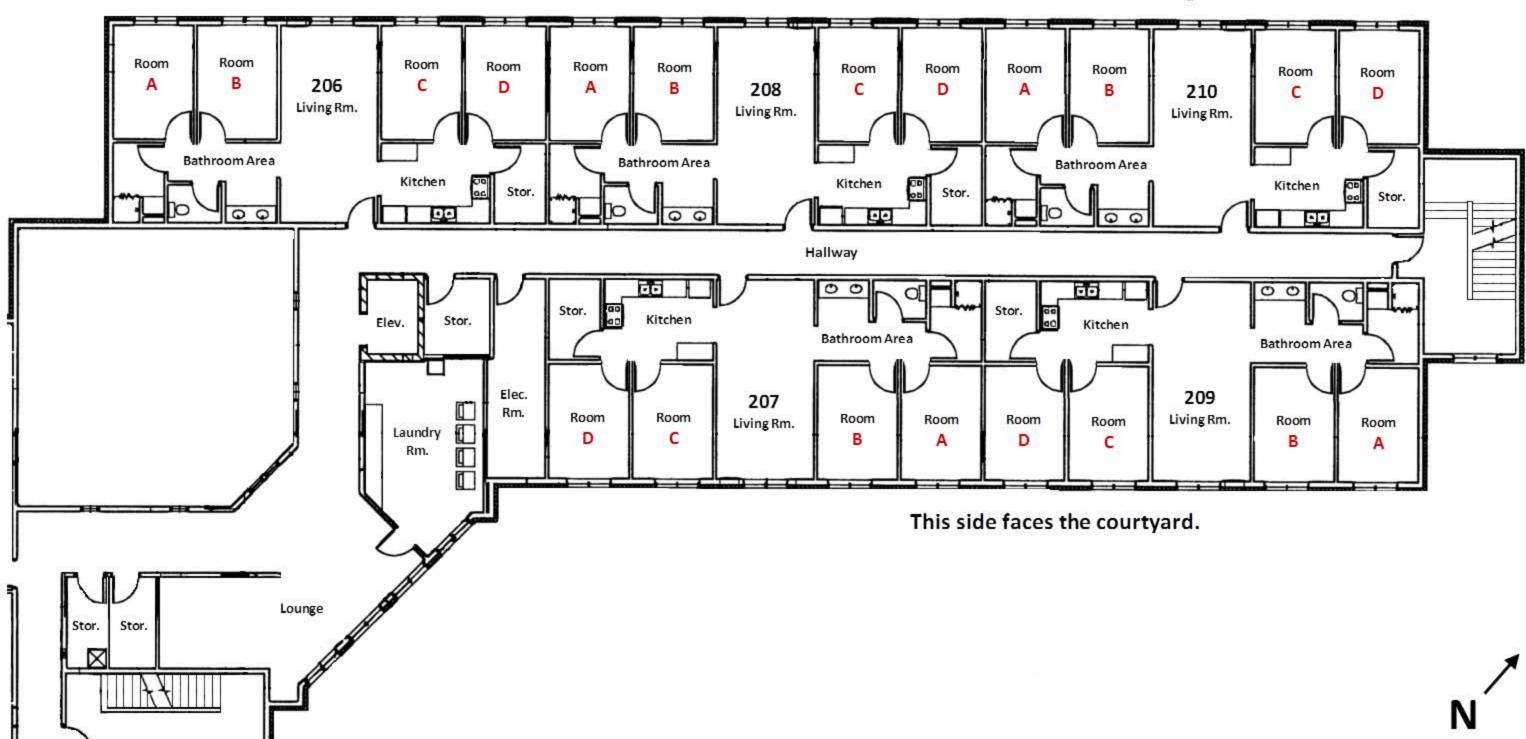

## Richard Liebl Hall- 2nd Floor (206-210)

This side faces the Studio Arts Parking Lot.