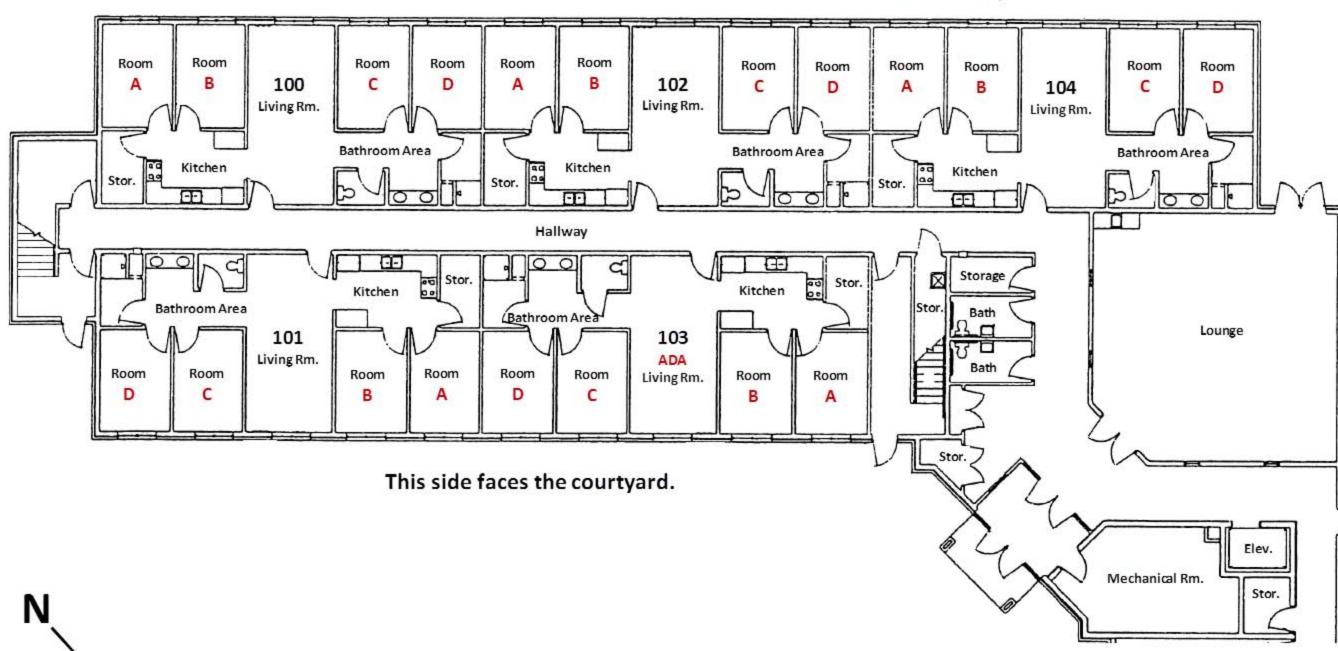

# Richard Liebl Hall- 1st Floor (106-110)

This side faces the Studio Arts Parking Lot.





## Richard Liebl Hall- 2nd Floor (206-210)

This side faces the Studio Arts Parking Lot.



### Richard Liebl Hall- 3rd Floor (300-305)

#### This side faces Keith Pamperin Hall.



#### Richard Liebl Hall- 3rd Floor (305-310) This side faces the Studio Arts Parking Lot. Room 306 308 310 Living Rm. Living Rm. Living Rm. Bathroom Area Bathroom Area Bathroom Area Kitchen Kitchen Kitchen Stor. Stor. Stor. 1-1-1 1-1-1 Mechanical Rm. Hallway 1 Stor. Elev. Kitchen Stor. Stor. Stor. Kitchen Bathroom Area Bathroom Area Lounge 309 307 Room Room Room Room Room Room Room Room Living Rm. Room Living Rm. D D C A Room This side faces the courtyard. 305 Living Rm. Stor. Kitchen