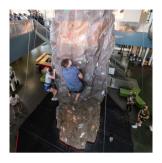

## **Indoor Climbing Tower**

28' tall free-standing climbing tower located in the Fitness Center. Experience the unique challenge of rock climbing right here on campus. No experience necessary. Unlimited membership required.