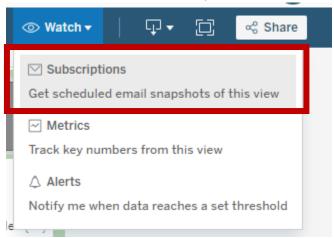

## Subscribe to the dashboard

1) Click on the Watch Dropdown button then click on Subscriptions.

- 2) The Subscribe window will open
  - a) Click on 'Subscribe me'
  - b) Include Choose what you want to include
    - i) This View only the page you are looking at
    - ii) Entire Workbook is every page in the dashboard
  - Format choose how you want to receive the information
    - i) Image
    - ii) PDF
      - (1) Choose the size and orientation I recommend Letter and Landscape
    - iii) Image and PDF this is the recommended option
      - (1) Choose the size and orientation I recommend Letter and Landscape
  - d) Subject Choose what will appear in the subject line of the email.
  - e) Message if you want to include a message in the email you can do it here.
  - f) Frequency how often you want to receive the messages
    - i) On Selected Schedule this is the recommended option
      - (1) Schedule Choose when you want to receive the email.
        - (a) These options are chosen by UW System.
    - ii) When Data Refreshes in most cases this is every day
- 3) Click on the Subscribe button.