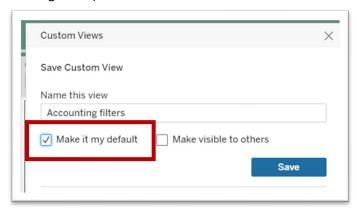

- 5. Name your custom view (e.g. Accounting filters)
- 6. Click on 'Make it my default'.
- 7. Click on Save.