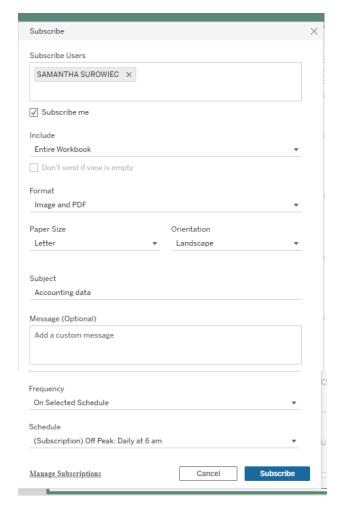

## Subscribe to the dashboard

1) Click on the Watch Dropdown button then click on Subscriptions.

- 2) The Subscribe window will open
  - a) Click on 'Subscribe me'
  - b) Include Choose what you want to include
    - i) This View only the page you are looking at
    - ii) Entire Workbook is every page in the dashboard
  - Format choose how you want to receive the information
    - i) Image
    - ii) PDF
      - (1) Choose the size and orientation I recommend Letter and Landscape
    - iii) Image and PDF this is the recommended option
      - (1) Choose the size and orientation I recommend Letter and Landscape
  - d) Subject Choose what will appear in the subject line of the email.
  - e) Message if you want to include a message in the email you can do it here.
  - f) Frequency how often you want to receive the messages
    - i) On Selected Schedule this is the recommended option
      - (1) Schedule Choose when you want to receive the email.
        - (a) These options are chosen by UW System.
    - ii) When Data Refreshes in most cases this is every day
- 3) Click on the Subscribe button.