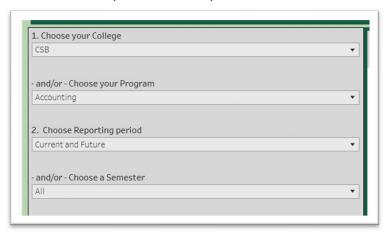

To subscribe to a dashboard, you first need to set a custom default view.

Create a custom default view.

- 1. Open the dashboard by clicking the link on the https://www.uwgb.edu/ise/ website.
  - a. For these instructions I will be using the College Dashboard but it can be done on any of the University Dashboards or the Administrative Dashboards.
- 2. Choose the options you want on the available filters.
  - a. You can set filters on multiple tabs and they will all be saved.

- 3. Go to the tab that you want to be your default page.
  - a. Whatever tab you are on when you save your custom view will become your default page.
- 4. Click on the View button on the menu bar in the upper left of the screen.