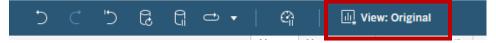

- 3. Go to the tab that you want to be your default page.
  - a. Whatever tab you are on when you save your custom view will become your default page.
- 4. Click on the View button on the menu bar in the upper left of the screen.