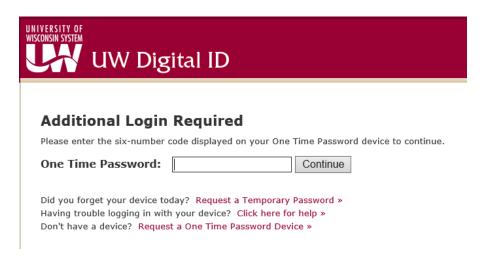

Login to PROD

2. Next, you will need to select your organization

3. Then use your UWGB Active Directory credentials (or federated login) to access the site

4. You will also need to provide a MFA One Time Password (this required Symantec access, not Duo)