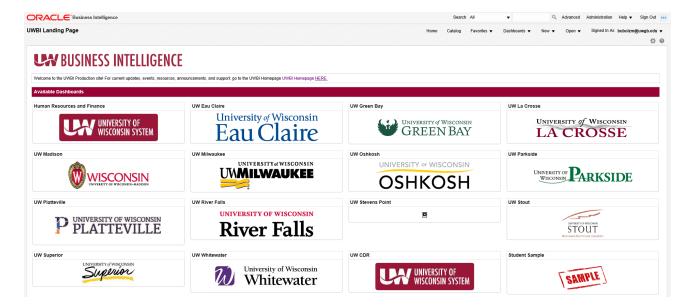

- a. If you do not have a Symantec MFA device, more information can be found at this website on how to request one: <a href="https://www.wisconsin.edu/bi/resources/">https://www.wisconsin.edu/bi/resources/</a>
- 5. You will know you have successfully accessed UWBI when you are able to view the UWBI Landing Page