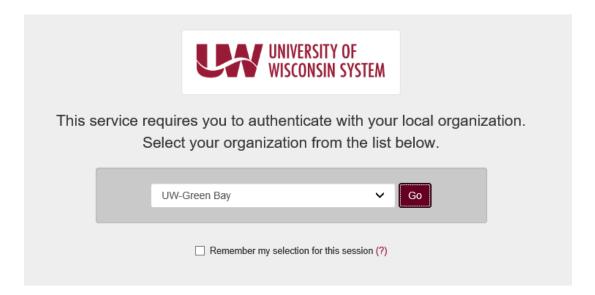

Login to PROD

2. Next, you will need to select your organization

3. Then use your UWGB Active Directory credentials (or federated login) to access the site

4. You will also need to provide a MFA One Time Password (this required Symantec access, not Duo)