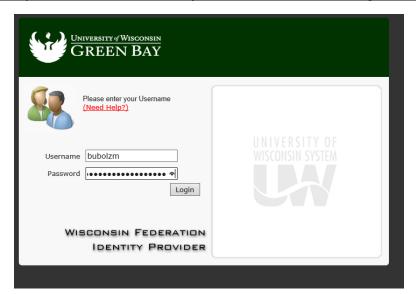

Login to PROD

2. Next, you will need to select your organization

3. Then use your UWGB Active Directory credentials (or federated login) to access the site

4. You will also need to provide a MFA One Time Password (this required Symantec access, not Duo)