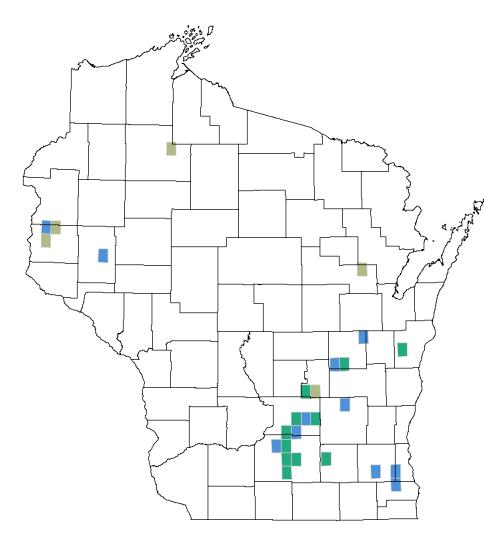

## **Ruddy Duck**

| Breeding Status | # of<br>Quads | % of<br>Total<br>(1132) |
|-----------------|---------------|-------------------------|
| Confirmed       | 11            | 0.97                    |
| Probable        | 11            | 0.97                    |
| Possible        | 5             | 0.44                    |
| Total           | 27            | 2.39                    |