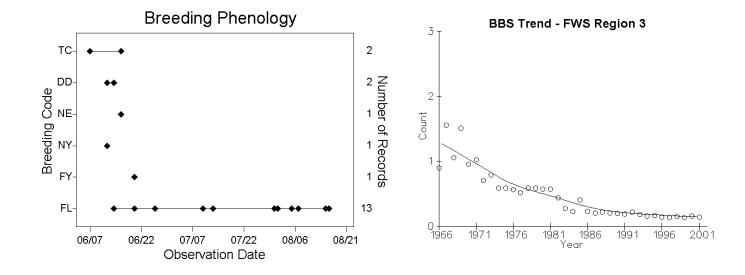

| 0.44                    |
| Total           | 27            | 2.39                    |

| Habitat                  | # of<br>Records |
|--------------------------|-----------------|
| Forest Upland            |                 |
| Forest Lowland           |                 |
| Shrub Upland             |                 |
| Shrub Lowland            |                 |
| Open Upland Agriculture  |                 |
| Open Upland Native       |                 |
| Open Upland Uncropped    |                 |
| Open Lowland Agriculture |                 |
| Open Lowland Meadow      |                 |
| Open Lowland Bog         |                 |
| Open Lowland Uncropped   |                 |

24

8

32

Open Lowland Marsh

Open Lowland Lake

Open Lowland River

Urban **Total**