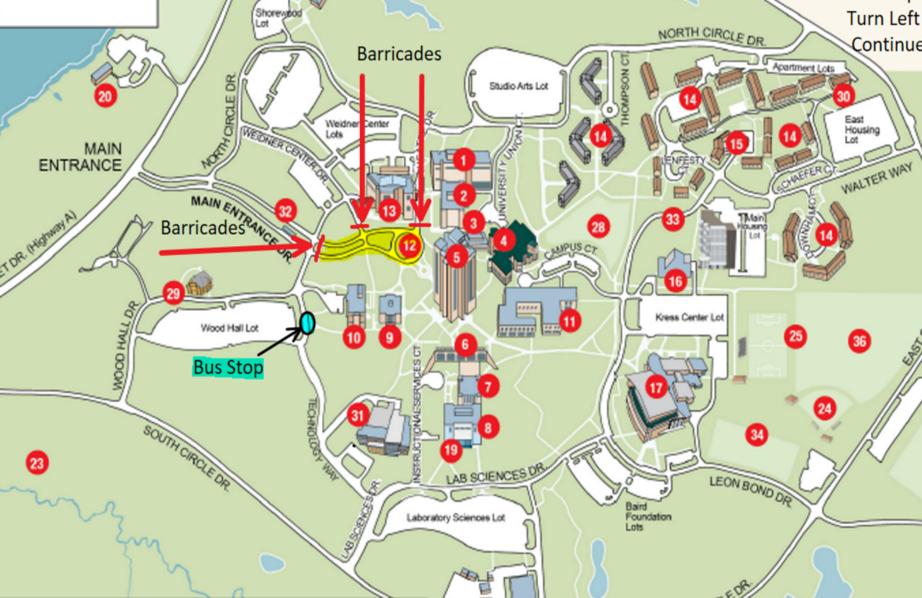

| UWGB - Green Bay Campus Notification<br>Main Entrance Drive Barricades and Bus Stop Relocation |                                                                                                                                                                                                                                                                                                                                                                                                                                    |
|------------------------------------------------------------------------------------------------|------------------------------------------------------------------------------------------------------------------------------------------------------------------------------------------------------------------------------------------------------------------------------------------------------------------------------------------------------------------------------------------------------------------------------------|
| WHAT:                                                                                          | On Thursday, May 1st, the Metro Bus Stop will be relocated to Wood Hall Drive, directly in front of Wood<br>Hall. Barricades will also be installed on Theatre Drive, Weidner Center Drive, and Main Entrance Drive<br>to close off the upper section of Main Entrance Drive. <b>These barricades will remain in place long-</b><br><b>term</b> . Please refer to the map below for the barricade locations and Bus Stop location. |
| WHEN:                                                                                          | Start Date: Thursday, May 1, 2025Start Time: 6:00 AM CSTEnd Date: Through the end of CTEC construction in 2028.                                                                                                                                                                                                                                                                                                                    |
| LOCATION:                                                                                      | Wood Hall Drive, Main Entrance Drive circle in front of the Cofrin Library.                                                                                                                                                                                                                                                                                                                                                        |
| IMPACT                                                                                         | Due to construction of the new CTEC building, the Metro Bus Stop will be relocated to Wood Hall Drive.<br>Construction fencing and barricades <b>will also prevent vehicle access for pick-ups and drop-offs at</b><br><b>the circle entrance</b> to the Cofrin Library and Student Services.<br>Please refer to the map below for details.                                                                                        |
| CONTACT:                                                                                       | If there are any questions or concerns regarding the Bus Stop relocation and Main Entrance circle<br>barricades please contact Facilities Management Department at 920-465-2394 or e-mail<br><u>facilities@uwgb.edu</u>                                                                                                                                                                                                            |