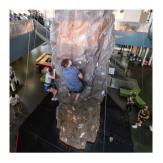

# **Indoor Climbing Tower**

28' tall free-standing climbing tower located in the Fitness Center. Experience the unique challenge of rock climbing right here on campus. No experience necessary. Unlimited membership required.